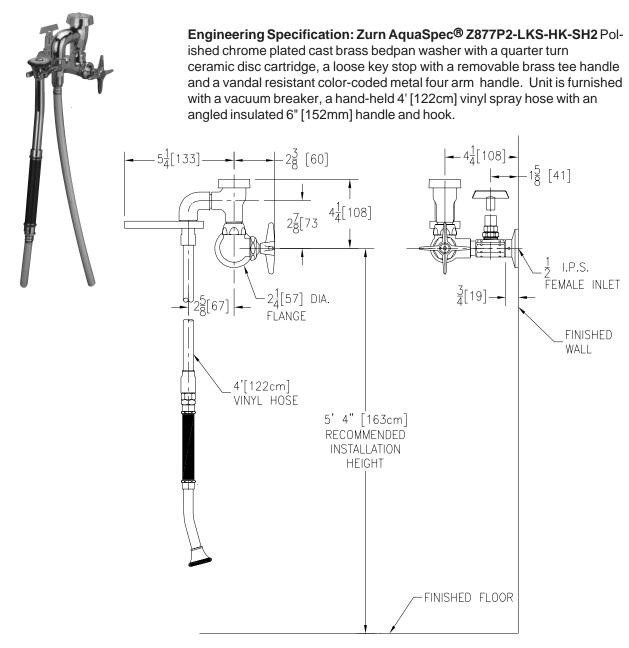

## **BEDPAN WASHER** Z877P2-LKS-HK-SH2 TAG

Note: All dimensions are for reference only. Do not use for pre-plumbing