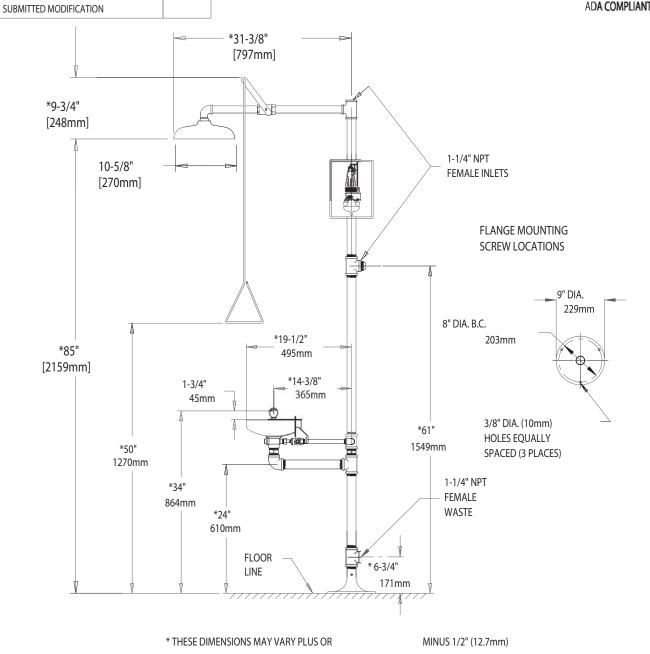

SUBMITTED AS SHOWN NOTE: A FLOOR DRAIN SHOULD BE PROVIDED FOR THIS PRODUCT. SUBMITTED AS NOTED

- COMBINATION EYE/FACE WASH AND SAFETY DRENCH SHOWER - PUSH-TO-ACTIVATE OR HAND-FOOT CONTROL BALL VALVE THAT STAYS OPEN UNTIL MANUALLY CLOSED

TECHNICAL DATA

- STAINLESS STEEL EYEWASH RECEPTOR WITH TWIN ABS PLASTIC
- WHEN VALVE IS ACTIVATED - POLISHED/CHROME PLATED VALVES AND PIPING
- FEATHER-FLO EYE/FACE WASH HEADS INTEGRAL DUST COVERS FOR SPRAY HEADS THAT RELEASE

- STAINLESS STEEL BOWL, SHOWER HEAD, AND SPREADER
- INSTANT ACTION PULL TO OPERATE MANUAL BALL VALVE STAINLESS STEEL PULL ROD WITH TRIANGULAR HANDLE
- HIGH VISIBILITY EMERGENCY SIGN WHEELCHAIR ACCESSIBLE
- MEETS ANSI Z358.1
- CHROME PLATE FINISH ONLY (CP)