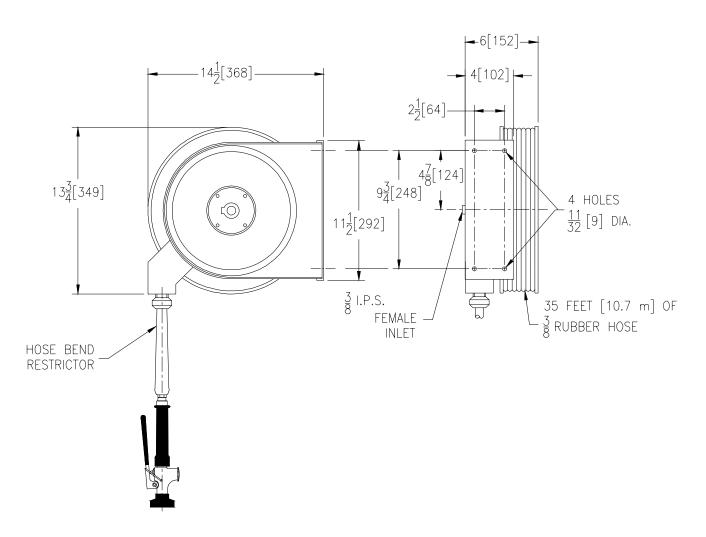

## RETRACTABLE HOSE REEL

Z89000-PR1

| $T \wedge C$ |  |  |
|--------------|--|--|
| TAG          |  |  |
| 1710         |  |  |

Engineering Specification: Zurn AquaSpec® Z89000-PR1

Retractable hose reel with 35' [10.7m] of 3/8" I.D. rubber hose. Unit is furnished with a hose bumper, a hose bend restrictor and a self-closing 1.24 GPM @ 60 psi (4.7 L/min. @ 400 kPa) pre-rinse valve with an insulated handle, a stay open clip and a rubber bumper spray head. Unit has a 3/8" female inlet on reel.

Note: All dimensions are for reference only. Do not use for pre-plumbing