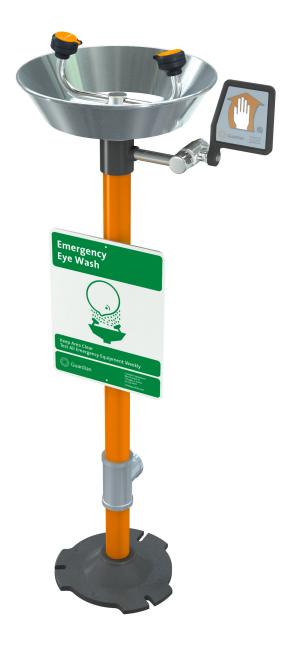

☐ **G1825** Eyewash, Pedestal Mounted, Stainless Steel Bowl ☐ **G1825P** Eyewash, Pedestal Mounted, Plastic Bowl

**APPLICATION:** Free standing, pedestal mounted eyewash. Two GS-Plus<sup>™</sup> spray-type spray heads deliver a flood of water for rinsing eyes.

**BOWL:** 11 1/2" diameter. Bowl is stainless steel (G1825) or orange ABS plastic (G1825P).

PIPE AND FITTINGS: Schedule 40 galvanized steel. Furnished with orange polyethylene covers for vertical piping for high visibility and corrosion resistance.

**SUPPLY:** 1/2" NPT female inlet. WASTE: 1 1/4" NPT female outlet.

**SIGN:** ANSI-compliant identification sign.

**QUALITY ASSURANCE:** Valve, bowl and spray head assembly is factory assembled and water tested prior to shipment.