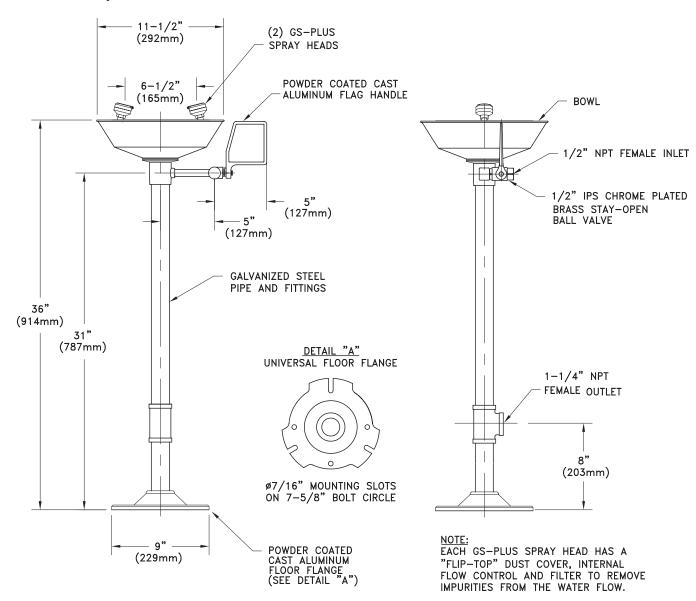

SPRAY HEAD ASSEMBLY: Two GS-Plus™ spray heads. Each head has a "flip top" dust cover, internal flow control and filter to remove impurities from the water flow.

**VALVE:** 1/2" IPS chrome plated brass stay-open ball valve. Valve is US-made with chrome plated brass ball and Teflon® seals.

**BOWL:** 11 1/2" diameter. Bowl is stainless steel (G1825) or orange ABS plastic (G1825P).

PIPE AND FITTINGS: Schedule 40 galvanized steel. Furnished with orange polyethylene covers for vertical piping for high visibility and corrosion resistance.

**SUPPLY:** 1/2" NPT female inlet. WASTE: 1 1/4" NPT female outlet.

**SIGN:** ANSI-compliant identification sign.

**QUALITY ASSURANCE:** Valve, bowl and spray head assembly is factory assembled and water tested prior to shipment.