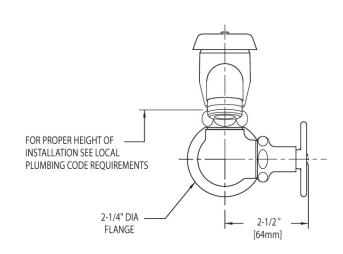

-125 PSI
- Rated Operating Temperature: 40-140°F

#### **Warranty**

- Lifetime Limited Faucet Warranty
- 5-Year Limited Cartridge Warranty
- 1-Year Limited Finish Warranty

#### **Compliant To**

- ASME A112.18.1M
- CSA B125.1







### Inside Sill Fitting



#### **Architect/Engineer Specification**

Chicago Faucets No. 952-CP, polished chrome plated solid cast brass construction. Atmospheric vacuum breaker rigid spout with 3/4" male garden hose thread outlet. 2-1/4" tee handle with tapered square broach. Slow compression renewable cartridge designed to close with water pressure, with square tapered broach feature to help facilitate handle removal. 3?4" NPT female inlet. Mounting hardware included. This product is tested and certified to ASME A112.18.1 and CSA B125 industry standards.



**FRONT VIEW** 



#### **Operation and Maintenance**

Installation should be in accordance with local plumbing codes. Flush all pipes thoroughly before installation. After installation, remove spout outlet or flow control and flush faucet thoroughly to clear any debris. Care should be taken when cleaning the product. Do not use abrasive cleaners, chemicals or solvents as they can result in surface damage. Use mild soap and warm water for cleaning and protecting the life of Chicago Faucet products. For specific operation and maintenance refer to the installation instructions and repair parts documents that are located at <a href="https://www.chicagofaucets.com">www.chicagofaucets.com</a>.

Chicago Faucets, member of the Geberit Group, is the leading brand of commercial faucets and fittin