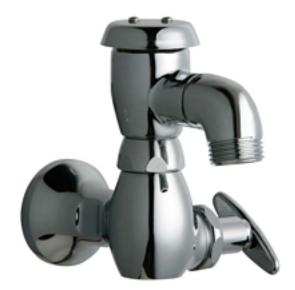

#### **Features & Specifications**

- 2 3/8" C-C Atmospheric Vacuum Breaker Spout
- 3/4" Male Hose Thread Outlet
- 2 1/4" Metal Tee Handle
- Slow Compression Operating Cartridge
- 3/4" NPT Female Thread Inlet
- Atmospheric Vacuum Breaker, Not Intended for Continuous Pressure Applications

#### **Architect/Engineer Specification**

Chicago Faucets No. 952-CP, polished chrome plated solid cast brass construction. Atmospheric vacuum breaker rigid spout with 3/4" male garden hose thread outlet. 2-1/4" tee handle with tapered square broach. Slow compression renewable cartridge designed to close with water pressure, with square tapered broach feature to help facilitate handle removal. 3?4" NPT female inlet. Mounting hardware included. This product is tested and certified to ASME A112.18.1 and CSA B125 industry standards.