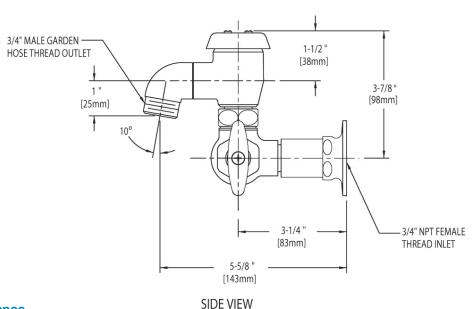

#### **Features & Specifications**

- 2 3/8" C-C Atmospheric Vacuum Breaker Spout
- 3/4" Male Hose Thread Outlet
- 2 1/4" Metal Tee Handle
- Slow Compression Operating Cartridge
- 3/4" NPT Female Thread Inlet
- Atmospheric Vacuum Breaker, Not Intended for Continuous Pressure Applications

#### **Architect/Engineer Specification**

Chicago Faucets No. 952-CP, polished chrome plated solid cast brass construction. Atmospheric vacuum breaker rigid spout with 3/4" male garden hose thread outlet. 2-1/4" tee handle with tapered square broach. Slow compression renewable cartridge designed to close with water pressure, with square tapered broach feature to help facilitate handle removal. 3?4" NPT female inlet. Mounting hardware included. This product is tested and certified to ASME A112.18.1 and CSA B125 industry standards.

**FRONT VIEW** 