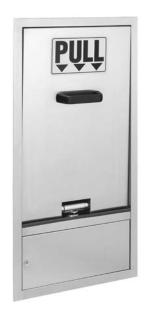

## ADA COMPLIANT SWING ACTIVATED EYEWASH

### **DESCRIPTION**

SE-575-DP is a recessed, wall mounted swing down eyewash with an integral drain pan. The unit is features a stainless steel cabinet and activates automatically as the spray arms are pulled downwards. The extended arms provide for easy accessibility for persons with physical disabilities and a lockable access panel provides for easy serviceability from the front of the unit.