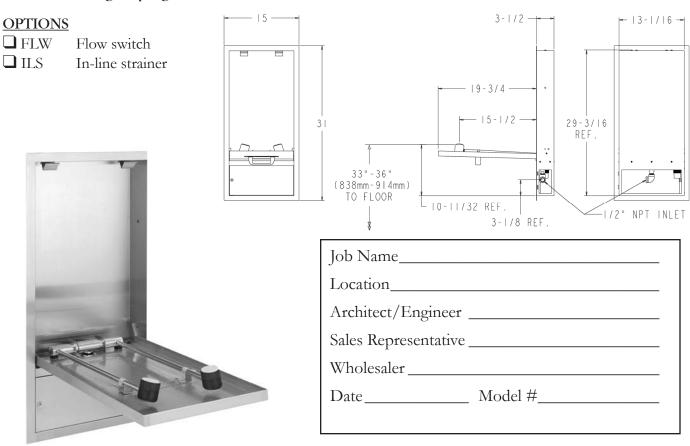

### **DESCRIPTION**

SE-575-DP is a recessed, wall mounted swing down eyewash with an integral drain pan. The unit is features a stainless steel cabinet and activates automatically as the spray arms are pulled downwards. The extended arms provide for easy accessibility for persons with physical disabilities and a lockable access panel provides for easy serviceability from the front of the unit.

#### **SPECIFICATIONS**

Spray Heads: (2) Brass, chrome-plated

Valve: Brass, chrome-plated Activation: Swing activated. Inlet: 1/2" NPT female

**Cabinet:** 304 Stainless Steel with satin finish **Door:** 304 Stainless Steel with satin finish

Eyewash Flow: 3.9 gpm @ 30 psi Compliance: ANSI Z358.1

Universal Emergency Sign Included