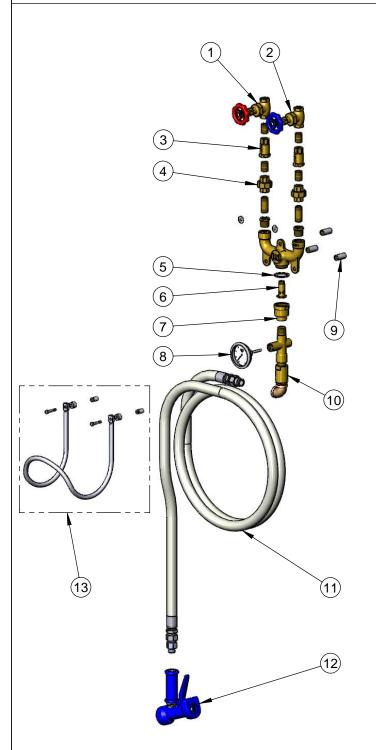

## **MV-0771-11NW**

REG. #A2601 Item No.

Travelers Rest, SC: 800-476-4103 Simi Valley, CA: 800-423-0150 Fax: 864-834-3518 www.tsbrass.com

| _           |            |                               |  |
|-------------|------------|-------------------------------|--|
| Item<br>No. | Sales No.  | Description                   |  |
| 1           | 006647-20R | 1/2" Globe Valve, Red Handle  |  |
| 2           | 006647-20B | 1/2" Globe Valve, Blue Handle |  |
| 3           | B-CVH1-2   | 1/2" Check Valve              |  |
| 4           | 006649-20  | 1/2" Union, 250 Lb.           |  |
| 5           | 006653-45  | Gasket, Outlet Nipple         |  |
| 6           | 006510-20  | Diffuser                      |  |
| 7           | 015456-20  | Nipple, Outlet                |  |
| 8           | 003799-45  | Thermometer, Bi-Metal         |  |
| 9           | 006509-25  | Spacer                        |  |
|             |            | Hose Swivel, Washdown         |  |
|             |            | Hose, 3/4" I.D. x 50 Ft.      |  |
| 12          | MV-2516-44 | SS Water Gun, 9/16" Orifice   |  |
| 13          | 002970-45  | Hose Rack                     |  |