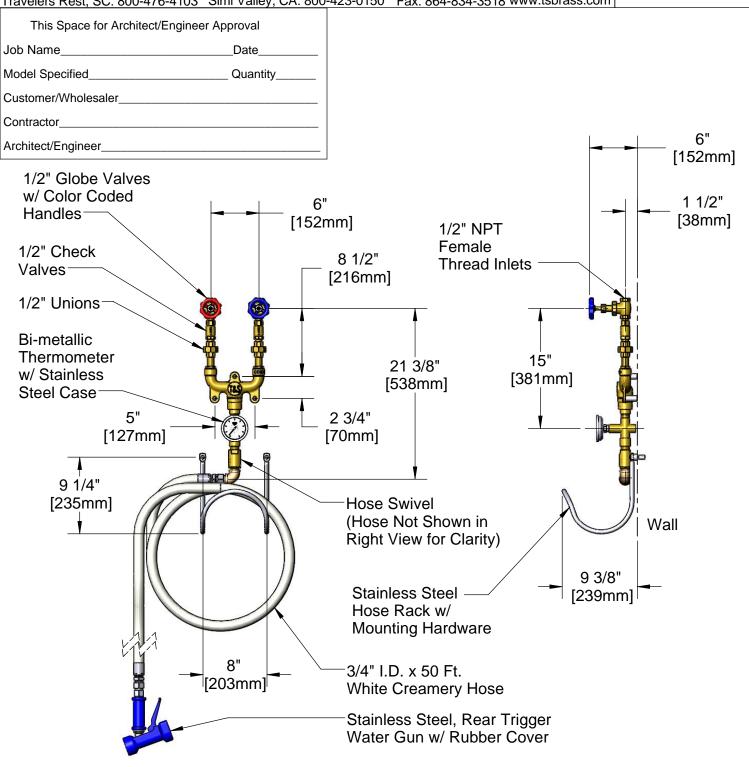

**Product Specifications:** 

Natural Finish Washdown Station w/ 1/2" Mixing Valve, Thermometer, 50 Ft. Hose, Stainless Steel Water Gun and Hose Rack

| Drawn  | Checked | Approved |  |
|--------|---------|----------|--|
| DMH    | KJG     | JHB      |  |
| Scale: |         | Date:    |  |
| 1:12   |         | 11/05/09 |  |