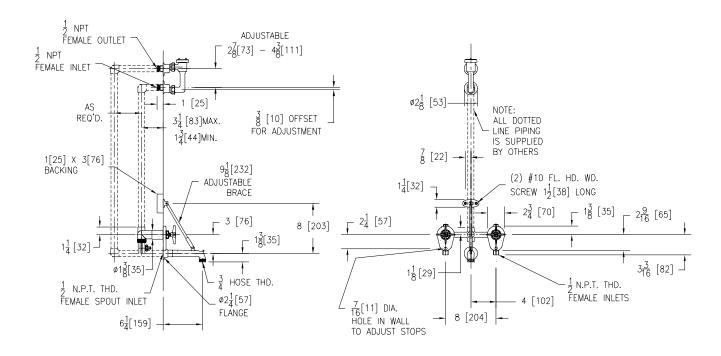

## Engineering Specification: Zurn AquaSpec® Z873E2-EVB-IS

Concealed two valve cast brass 8" [203mm] clinical service sink faucet with quarter-turn ceramic disc cartridges, integral stops, an elevated vacuum breaker, a wall mounted 6 1/4" [159mm] centerline polished chrome plated cast brass spout with a 3/4" hose-threaded outlet, a pail hook and a top wall brace. Unit is furnished with vandal resistant color-coded metal four arm handles.

Note: All dimensions are for reference only. Do not use for pre-plumbing