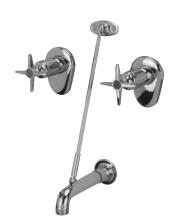

## CLINICAL SERVICE SINK FAUCET

Z873E2-EVB-IS

TAG

## Engineering Specification: Zurn AquaSpec® Z873E2-EVB-IS

Concealed two valve cast brass 8" [203mm] clinical service sink faucet with quarter-turn ceramic disc cartridges, integral stops, an elevated vacuum breaker, a wall mounted 6 1/4" [159mm] centerline polished chrome plated cast brass spout with a 3/4" hose-threaded outlet, a pail hook and a top wall brace. Unit is furnished with vandal resistant color-coded metal four arm handles.