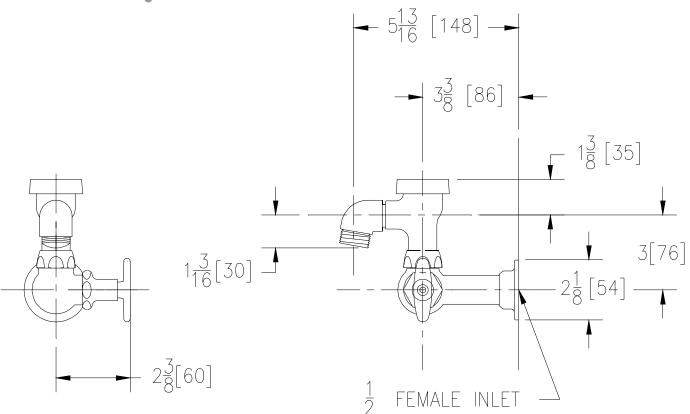

## Engineering Specification: Zurn AquaSpec® Z875L7

Polished chrome-plated cast brass bedpan washer with a quarter turn ceramic disc cartridge and a 2-1/2" [64mm] vacuum breaker spout with an integral 3/4" hose-threaded outlet. Unit is furnished with a loose key cap and a removable metal tee handle.

Note: All dimensions are for reference only. Do not use for pre-plumbing