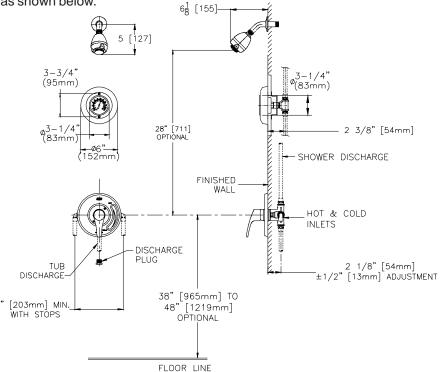

#### **ENGINEERING SPECIFICATIONS: ZURN Z7301-SS-MT-DT**

**TAG** 

Single handle pressure balancing mixing shower unit, ceramic control cartridge with stainless steel balancing piston, built in reverse connection capability (To reverse the hot and cold inlets simply remove cartridge and turn 180°), two service stops / check stops, and adjustable limit stop. Also supplied with 3-1/4" (82.55mm) bi-metallic dial thermometer. When valve is turned on it must rotate from cold through to the hot position. All exposed trim and handle are metal with polished nickel chrome plated surface. The valve is supplied with the (ABS plastic) standard -S1 shower head, arm and flange in chrome plated finish. The valve body is a four port valve with a tub port plug included for shower only applications. The valve inlets, shower and tub outlet are all standard with 1/2" NPT female thread connections. The 1/2" copper sweat options must be specified as shown below.

Note: All dimensions are for reference only. Do not use for pre-plumbing. Parts shown as hidden lines are supplied by others.

Suffix Description

\_\_ -CPVC 1/2" Male NPT by CPVC Female Adaptors, shipped loose to be installed in the field.