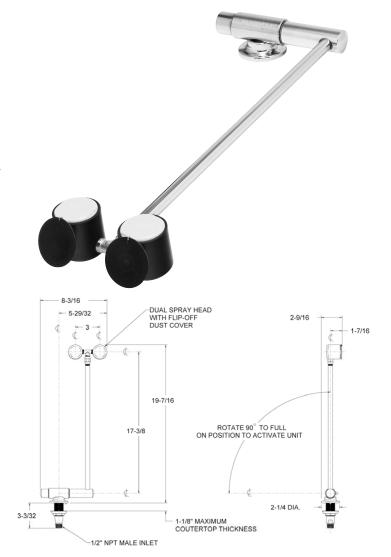

#### **DESCRIPTION**

The SE-573 Eyesaver® facewash is a back deck sink mounted emergency eye/face wash. Unit supplied with plastic spray heads, with individual flow restrictors, and dust covers. Unit activated by pulling eye/face wash downward, over the sink, to open position. And is shutoff by pushing the eye/face wash upward to the vertical off position.

### **SPECIFICATIONS**

Spray Heads and Dust Covers: (2) ABS plastic

non-aerated

Valve: Brass, chrome-plated

Inlet: 1/2" NPT male

Performance: 3.9 gpm @ 30 psi Compliance: ANSI Z358.1

Universal Emergency Sign Included