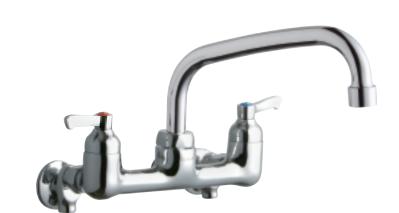

**Wall Mount 8" Center Commercial Faucet** 

# Model LK940AT12L2S

- · Two hole dual handle wall mount faucet
- · Quarter turn ceramic disc cartridge
- 1/2" adjustable inlets with integral stops
- · Solid brass construction
- · Chrome finish
- · Includes spout swing restriction pin