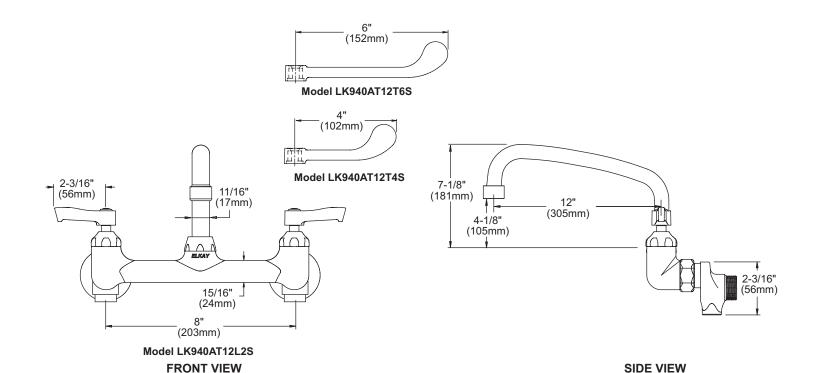

# Model LK940AT12L2S

- · Two hole dual handle wall mount faucet
- · Quarter turn ceramic disc cartridge
- 1/2" adjustable inlets with integral stops
- · Solid brass construction
- · Chrome finish
- · Includes spout swing restriction pin

# Model LK940AT12T4S

 Same as LK940AT12L2S except with 4" wrist blades handles

## Model LK940AT12T6S

 Same as LK940AT12L2S except with 6" wrist blades handles