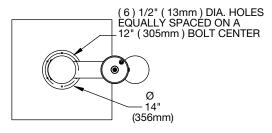

Water Inlet: 1/2" male NPT fitting.

**Drain Outlet:** Drain requirements are detailed in the owner's manual.

**Access Panel:** Manufactured of heavy-gauge steel with vandal-resistant screws. Provides access for easy hook-up of all plumbing connections.

# **MOUNTING INSTRUCTIONS and PLUMBING INSTRUCTIONS**

Site and drainage excavation is required for fountain installation. Refer to owner's manual for site preparation details. Provide solid, well-drained surface to mount pedestal fountain (concrete pad recommended). (6) 1/2" anchor bolts (not furnished) should be attached firmly to mounting surface in order to secure fountain. Refer to rough-in diagram and be sure to allow an opening for the freeze-resistant valve in the ground as shown in the installation instructions that accompany the fountain. Refer to local codes for any additional requirements.

NOTE: Fountain is not furnished with service valve. Assemble fountain to prepared site and mounting pad.

Position pedestal over plumbing and secure base to anchor bolts. Remove access panels and connect supply and water lines. Turn on water supply and check for leaks. Refer to owner's manual for detailed instructions.

## **SIDE VIEW**

BY LOCAL CODES)