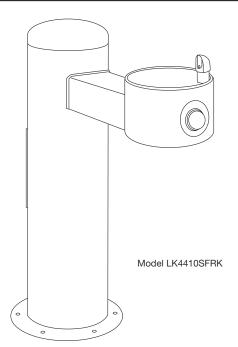

# **MOUNTING INSTRUCTIONS and PLUMBING INSTRUCTIONS**

Site and drainage excavation is required for fountain installation. Refer to owner's manual for site preparation details. Provide solid, well-drained surface to mount pedestal fountain (concrete pad recommended). (6) 1/2" anchor bolts (not furnished) should be attached firmly to mounting surface in order to secure fountain. Refer to rough-in diagram and be sure to allow an opening for the freeze-resistant valve in the ground as shown in the installation instructions that accompany the fountain. Refer to local codes for any additional requirements.

## **TOP VIEW**