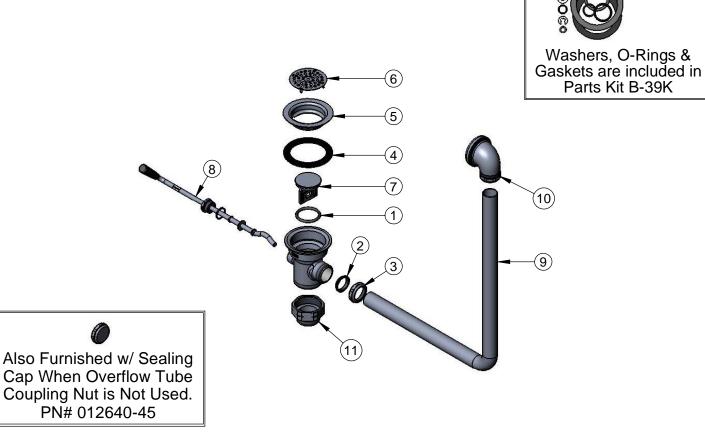

| ITEM NO. | SALES NO.  | DESCRIPTION                            |
|----------|------------|----------------------------------------|
| 1        | 010389-45  | O-Ring, Plunger                        |
| 2        | 010390-45  | Ferrule, Coupling Nut                  |
| 3        | 010391-45  | Nut, Coupling For Twist Drain          |
| 4        | 010381-45  | Gasket, 3" Face Flange                 |
| 5        | 015306-45  | Flange, 3" Face                        |
| 6        | 010385-45  | Strainer, 3" Snap-in                   |
| 7        | 010388-45  | Plunger, Twist Drain                   |
| 8        | 010393-45  | Handle Asm, Rotary Waste Valve Twist   |
| 9        | 011355-45  | Tube, Overflow Elbow                   |
| 10       | 011356-45  | Head Asm, Overflow Tube                |
| 11       | B-3945-BSP | Adapter, 2" NPT Male x 1 1/2" BSP Male |

**Product Specifications:** 

Rotary Waste Valve w/ Twist Handle, 3" Sink Opening, 2" Male NPT Outlet, 1 1/2" BSP Male Adapter & Overflow Tube w/ Head Asm.

| Drawn  | Checked | Approved |
|--------|---------|----------|
| DHL    | KJG     | JHB      |
| Scale: |         | Date:    |
| 1      | :8      | 03/19/09 |