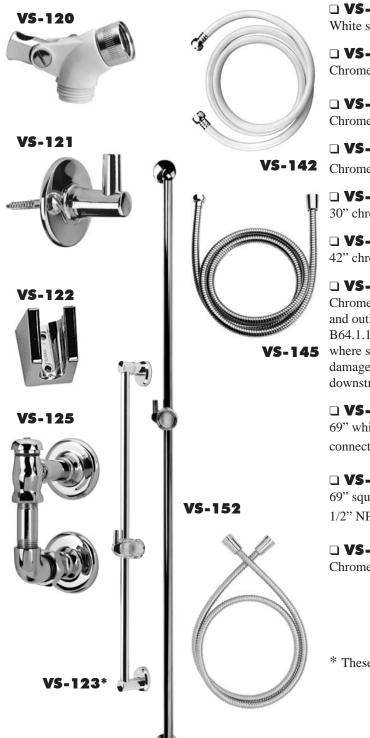

## SHOWER ACCESSORIES CONTINUED

□ VS-120

White swivel connector. 1/2" NPSM inlet. 1/2" NPSF outlet.

□ VS-120-PC

Chrome plated swivel connector. 1/2" NPSM inlet. 1/2" NPSF outlet.

□ VS-121

Chrome plated brass wall mounted post for swivel connector.

□ VS-122

Chrome plated handheld shower hanger.

□ VS-123\*

30" chrome plated brass slide bar with mounting screws.

□ VS-124\*

42" chrome plated brass slide bar with mounting screws.

□ VS-125

Chrome plated brass elevated vacuum breaker assembly. 1/2" NPTM inlet and outlet. Vacuum breaker only is approved under ASSE 1001, CSA B64.1.1, and IAPMO. NOTE: Do not install in concealed locations or where slight spillage under certain service conditions might cause water damage. Avoid continuous pressure applications (shut off valve downstream of vacuum breaker).

□ VS-142

69" white vinyl reinforced hose. 1/2" NPSF chrome plated brass connectors.

□ VS-145

69" square lock stainless steel hose with rubber liner. 1/2" NPSF chrome plated connectors.

□ VS-152

Chrome 5' metal shower hose, 1/2" NPSF connectors.

\* These products should not be used as grab bar.

This space for Architect/Engineer approval.