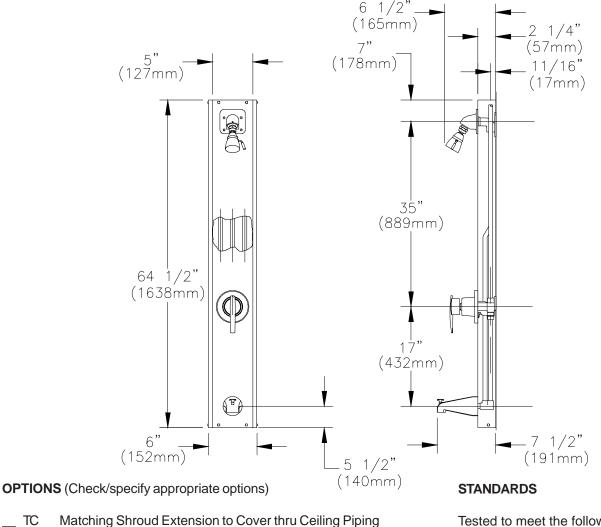

## AQUA-PANEL TUB & SHOWER UNIT Z7500-TS TAG

**ENGINEERING SPECIFICATION: ZURN Z7500-TS** - Prefabricated stainless steel tub & shower unit, consisting of the TEMP-GARD pressure balancing shower valve with single bronze stem, stainless steel balancing piston, & bottom access integral service stops. Unit includes: metal slip-on tub spout with diverter. Standard with 1/2" copper tubing assembly enclosed by 18 gage stainless steel #4 brushed finish shroud, chrome plated brass shower head with flow control on institutional bracket, metal stem handle, & all vandal proof securing screws.

- \_\_\_\_ TC Matching Shroud Extension to Cov (Specify extension height)
- \_\_\_\_ TH Matching Shroud Cover for Concealed Horizontal Piping (Application dwgs available for custom installations)
- \_\_\_\_16 16 Gage Stainless Steel Shroud
- \_\_\_\_ 14 \_\_\_ 14 Gage Stainless Steel Shroud

Tested to meet the following standard for valves and plumbing fittings: Shower Heads meet ANSI A112.18.1

ZURN INDUSTRIES, INC. ♦ COMMERCIAL BRASS OPERATION ♦ 2640 SOUTH WORK STREET ♦ FALCONER NY 14733 Phone: 1-716-665-1132 ♦ Fax: 1-716-665-1135 ♦ World Wide Web: www.zurn.com In Canada: ZURN INDUSTRIES LIMITED ♦ 3544 Nashua Drive ♦ Mississauga, Ontario L4V1L2 ♦ Phone: 905/405-8272 Fax: 905/405-1292