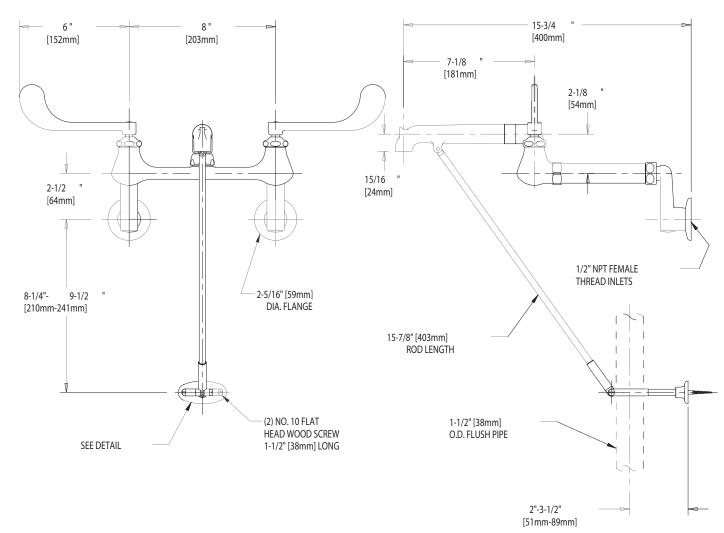

## DIMENSIONS IN INCHES AND [MILLIMETERS].

| - FLUSHING RIM SINK FITTING |
|-----------------------------|
| - LLOSHING WIN SHAK LILLING |

- 815S RIGID SPOUT ASSEMBLY
- 319 ELBOW BLADE HANDLES
- QUATURN OPERATING CARTRIDGES
- FINISH: CHROME PLATE

**TECHNICAL DATA** 

- "R" ADJUSTABLE SUPPLY ARMS WITH
- INTEGRAL SERVICE STOPS
- FLUSH VALVE PIPE SUPPORT
- ASME A112.18.1M COMPLIANT
- CSA B125 COMPLIANT

DATE: 05-21-02
BY: SID
CHK'D:
APP'D:

Α

REV:

815