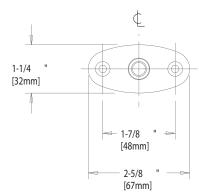

| CHICAGO |  |
|---------|--|
| FAUCETS |  |

Last As Long As The Building

2100 SOUTH CLEARWATER DRIVE DES PLAINES, ILLINOIS 60018-5999 815

SUBMITTED MODEL NO.

FITTING NO.

JOB NAME ITEM NO.

SUBMITTED AS SHOWN

SUBMITTED AS NOTED

SEE ATTACHED FOR SUBMITTED MODIFICATION





**FLANGE DETAIL** 



## DIMENSIONS IN INCHES AND [MILLIMETERS].

| - FLUSHING RIM SINK FITTING |
|-----------------------------|
| - LLOSHING WIN SHAK LILLING |

- 815S RIGID SPOUT ASSEMBLY
- 319 ELBOW BLADE HANDLES
- QUATURN OPERATING CARTRIDGES
- FINISH: CHROME PLATE

**TECHNICAL DATA** 

- "R" ADJUSTABLE SUPPLY ARMS WITH
- INTEGRAL SERVICE STOPS
- FLUSH VALVE PIPE SUPPORT
- ASME A112.18.1M COMPLIANT
- CSA B125 COMPLIANT

DATE: 05-21-02
BY: SID
CHK'D:
APP'D:

Α

REV:

815