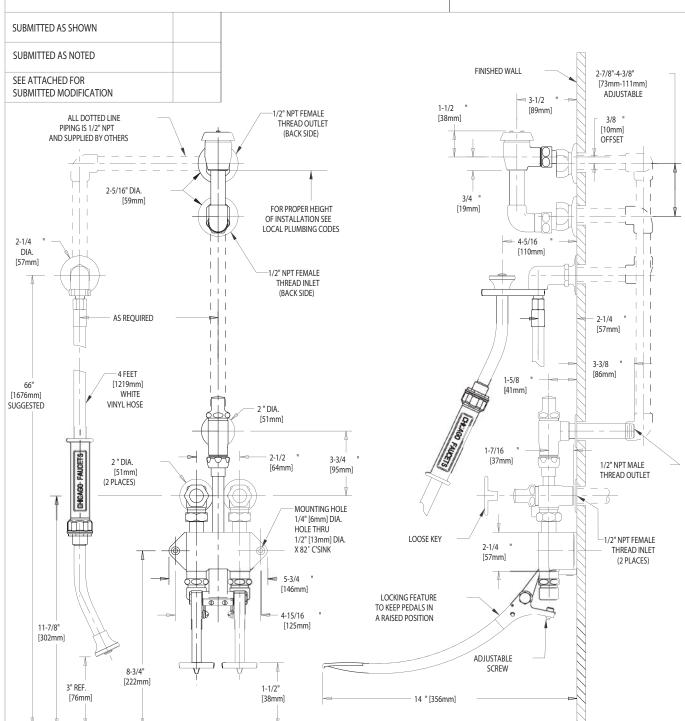

## - WALL MOUNTED PEDAL VALVE CONCEALED BED PAN FLUSHER

- 625X NAIAD PUSH BUTTON CARTRIDGES
- LOOSE KEY STOPS
- SLO-COMPRESSION CARTRIDGES
- 892G ELEVATED VACUUM BREAKER
- FINISH: CHROME PLATE

**TECHNICAL DATA** 

- ANGLE VALVE WITH VOLUME CONTROL
- VOLUME CONTROL UNIT
- 777-019K HAND SPRAY OUTLET
- 4 FEET [1219mm] WHITE VINYL HOSE
- ASME A112.18.1M COMPLIANT
- CSA B125 COMPLIANT

DATE: 05-23-02 910G-777-19K

PY: SID G-777-19K