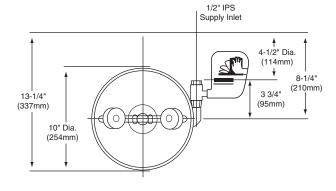

#### Eyewash Bowl

10" (254mm) diameter yellow impact plastic or stainless steel.

#### Valve

Chrome-plated brass 1/2" IPS stay-open ball valve. Hand operated by a large, highly visible safety yellow PVC push handle.

#### Water Supply

1/2" IPS.