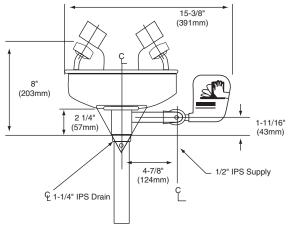

#### Eyewash Bowl

10" (254mm) diameter yellow impact plastic or stainless steel.

#### Valve

Chrome-plated brass 1/2" IPS stay-open ball valve. Hand operated by a large, highly visible safety yellow PVC push handle.

#### Waste

1-1/4" drain fitting and tailpiece furnished.

#### Water Supply

1/2" IPS.