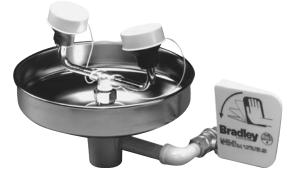

# Eye/Face Wash Fixture w/ No Wall Bracket Model S19-230FW Model S19-230T (Shown)

- Complies with American National Standard Z358.1-2004
- Galvanized Steel Protected with BRADTECT<sup>TM</sup> Safety Yellow Coating
- Universal Identification Sign and Inspection Tag Included
- Full, One-Year Warranty

## **Specifications**

Unit design saves space and fits easily into any work environment. Eyewash operates quickly by a large, highly visible push handle. Safe, steady water flow under varying water supply conditions from 30-90 PSI is assured by integral flow control in the sprayhead assembly.

## Construction

Impact resistant plastic eyewash bowl is colored bright yellow for high visibility in emergency situations or is corrosion resistant stainless steel. Galvanized steel piping is additionally protected with BRADTECT<sup>TM</sup> safety yellow coating. Chrome plated tailpiece provided.

#### Eyewash Bowl

10" (254mm) diameter yellow impact plastic or stainless steel.

#### Eye/Face Wash Spray Heads

Twin perforated disc eye/face wash heads with protective popoff spray-head covers. Safe, steady water flow under varying water supply conditions is assured by a flow control for 30-90 PSI.

#### Valve

Chrome-plated brass 1/2" IPS stay-open ball valve. Hand operated by a large, highly visible safety yellow PVC push handle.

#### Pipe and Fittings

1/2" galvanized steel protected with BRADTECT™ safety yellow coating.

#### Waste

1-1/4" drain fitting and tailpiece furnished.

#### Water Supply

1/2" IPS.