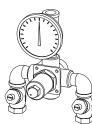

## **Recommended Option:**

Navigator S19-2000 EFX8 Emergency Thermostatic Mixing Valve

Satisfies ANSI Z358.1-2004 tepid water requirements.

Document No. 4440

Bradley BRADLEY