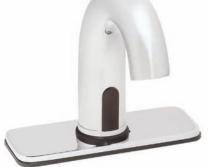

#### 🗆 S-9810

Gooseneck faucet with 4" deck plate.

#### 🗆 S-9811

Gooseneck faucet with 4" deck plate, under counter mechanical mixer with built-in backflow check valves.