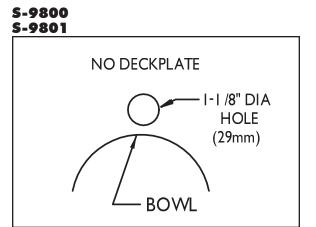

#### S-9800

Single basin gooseneck faucet.

### Rough-Ins

S-9810 S-9811

S-9820 S-9821

NOTE: Unless otherwise specified, all inlets and outlets are 1/2" NPTF. Unless otherwise specified, all dimensions are in inches and are subject to change.