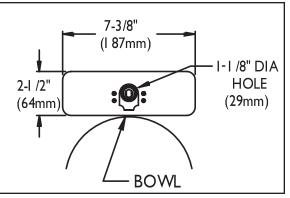

#### 🗆 S-9810

Gooseneck faucet with 4" deck plate.

#### 🗆 S-9811

Gooseneck faucet with 4" deck plate, under counter mechanical mixer with built-in backflow check valves.

### Rough-Ins

S-9810 S-9811

S-9820 S-9821

NOTE: Unless otherwise specified, all inlets and outlets are 1/2" NPTF. Unless otherwise specified, all dimensions are in inches and are subject to change.