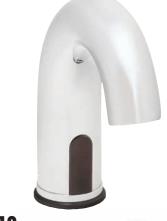

#### S-9800

Single basin gooseneck faucet.

#### 🗆 S-9801

Single basin gooseneck faucet, under counter mechanical mixer with built-in backflow check valves.