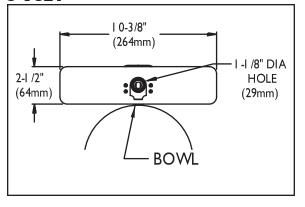

#### 🗆 S-9820

Gooseneck faucet with 8" deck plate.

#### 🗆 S-9821

Gooseneck faucet with 8" deck plate, under counter mechanical mixer with built-in backflow check valves.

### Rough-Ins

S-9810 S-9811

S-9820 S-9821

NOTE: Unless otherwise specified, all inlets and outlets are 1/2" NPTF. Unless otherwise specified, all dimensions are in inches and are subject to change.