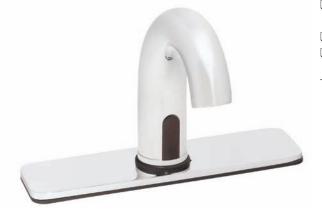

#### 🗆 S-9820

Gooseneck faucet with 8" deck plate.

#### 🗆 S-9821

Gooseneck faucet with 8" deck plate, under counter mechanical mixer with built-in backflow check valves.