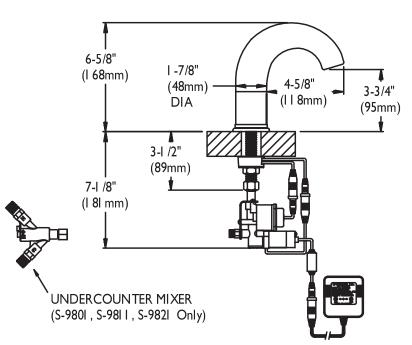

#### 🗆 S-9801

Single basin gooseneck faucet, under counter mechanical mixer with built-in backflow check valves.

#### 🗆 S-9811

Gooseneck faucet with 4" deck plate, under counter mechanical mixer with built-in backflow check valves.

#### 🗆 S-9821

Gooseneck faucet with 8" deck plate, under counter mechanical mixer with built-in backflow check valves.

### Rough-Ins

S-9810 S-9811

S-9820 S-9821

NOTE: Unless otherwise specified, all inlets and outlets are 1/2" NPTF. Unless otherwise specified, all dimensions are in inches and are subject to change.