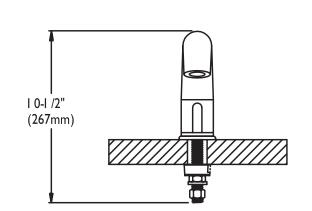

### Rough-Ins

S-9810 S-9811

S-9820 S-9821

NOTE: Unless otherwise specified, all inlets and outlets are 1/2" NPTF. Unless otherwise specified, all dimensions are in inches and are subject to change.