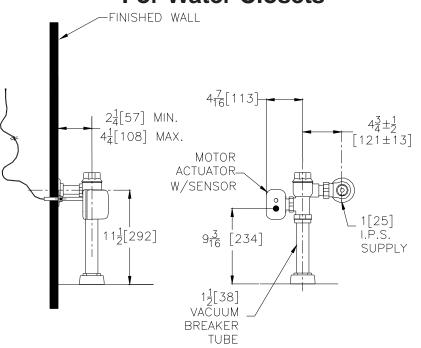

> The information contained in this document is subject to change without notice. Please contact Zurn for most up to date information.

**ENGINEERING SPECIFICATION: ZURN ZEMS6200-IS** Metroflush Exposed Hardwired AquaSense® Flush Vavle For Water Closets- The Metroflush valve is a piston operated brass flush valve with a polished chrome exterior. The valve is ADA compliant and incorporates a motorized actuator, an integral infrared convergence-type proximity sensor and a manual push-button override into an all-metal, polished chrome plated housing. Complete with Zurn's MetroVantage chloramine resistant piston with a clog resistant filtered by-pass, high back pressure vacuum breaker, one piece hex coupling nut, adjustable tailpiece, spud coupling and flange for top spud connection. Control stop has internal siphon-guard protection and a wall flange with set screw. Internal seals are made of chloramine resistant materials.