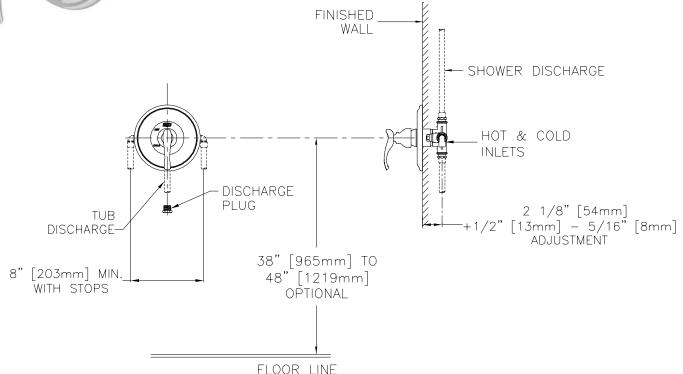

Note: All dimensions are for reference only. Do not use for pre-plumbing. Parts shown as hidden lines are supplied by others.