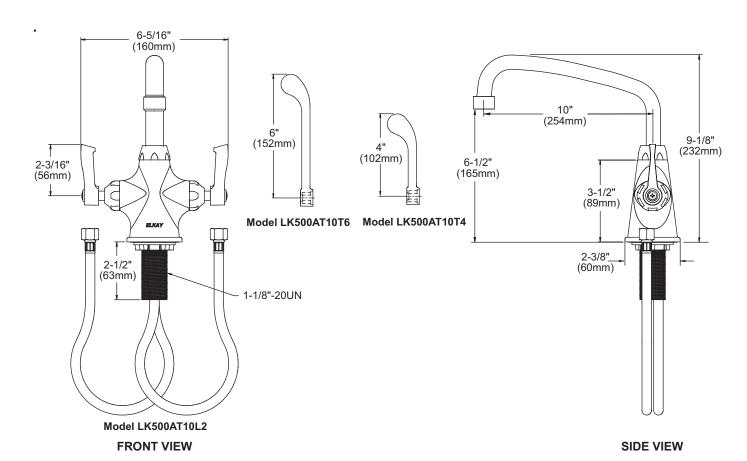

## Model LK500AT10L2

- · One hole dual handle top mount faucet
- · Quarter turn ceramic disc cartridge
- · Solid brass construction
- · Chrome finish
- · Includes spout swing restriction pin

## Model LK500AT10T4

 Same as LK500AT10L2 except with 4" wrist blades handles

# Model LK500AT10T6

 Same as LK500AT10L2 except with 6" wrist blades handles