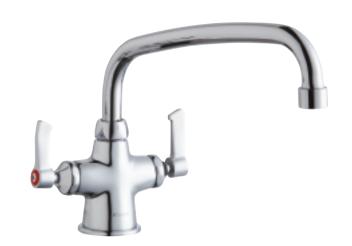

## Model LK500AT10L2

- · One hole dual handle top mount faucet
- · Quarter turn ceramic disc cartridge
- · Solid brass construction
- · Chrome finish
- · Includes spout swing restriction pin