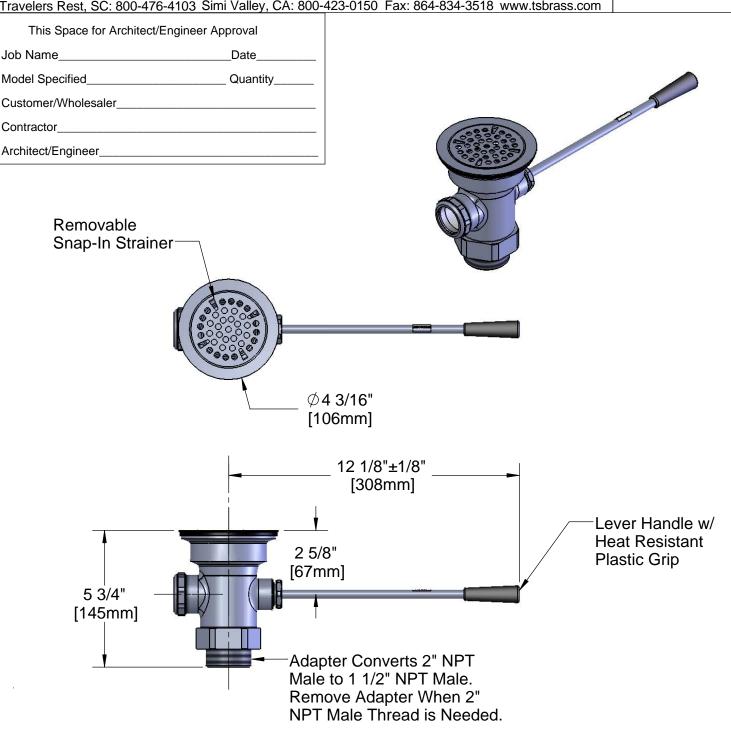

**Product Specifications:** 

Waste Drain Valve w/ Lever Handle, 3" Sink Opening, 2" NPT Male Outlet & 1 1/2" NPT Male Adapter

| Drawn<br>DHL | Checked<br>KJG | Approved<br>JHB |
|--------------|----------------|-----------------|
| Scale:       |                | Date:           |
| 1:4          |                | 03/19/09        |

Product Specifications:

Waste Drain Valve w/ Lever Handle, 3" Sink Opening, 2" NPT Male Outlet & 1 1/2" NPT Male Adapter

| Drawn  | Checked | Approved |
|--------|---------|----------|
| DHL    | KJG     | JHB      |
| Scale: |         | Date:    |
| 1      | :4      | 03/19/09 |