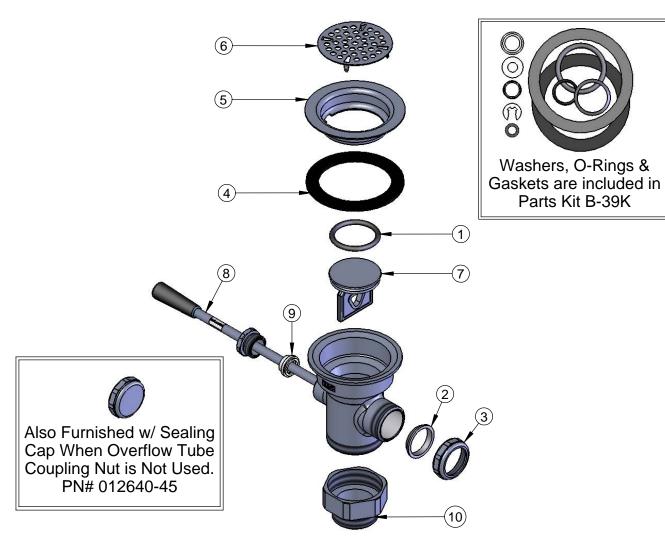

| ITEM NO. | SALES NO. | DESCRIPTION                           |
|----------|-----------|---------------------------------------|
| 1        | 010389-45 | O-Ring, Plunger                       |
| 2        | 010390-45 | Ferrule, Coupling Nut                 |
| 3        | 010391-45 | Nut, Coupling For Twist Drain         |
| 4        | 010381-45 | Gasket, 3" Face Flange                |
| 5        | 015306-45 | Flange, 3" Face                       |
| 6        | 010385-45 | Strainer, 3" Snap-in                  |
| 7        | 015405-45 | Plunger Casting For Lever Waste Drain |
| 8        | 010394-45 | Handle Asm, Waste Drain Valve Lever   |
| 9        | 010392-45 | Bushing, Waste Drain Lever Handle     |
| 10       | B-3945    | Adapter, 2" NPT x 1 1/2" NPT          |