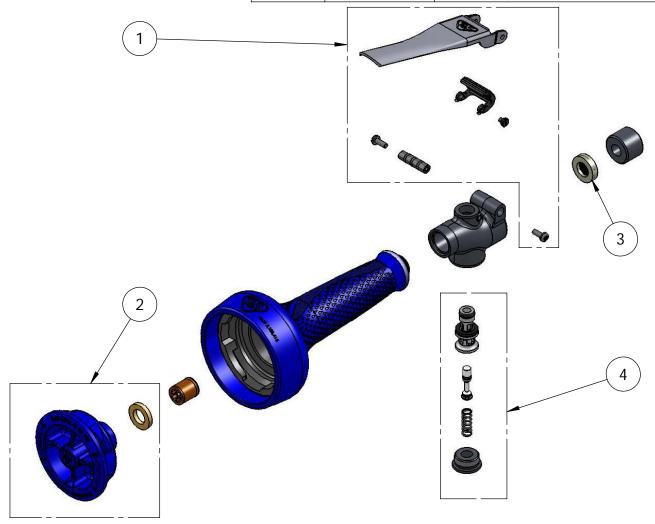

## T&S BRASS AND BRONZE WORKS, INC. 2 Saddleback Cove / P.O. Box 1088

Travelers Rest, SC 29690

Model No.

Item No.

B-0108-C

Simi Valley, CA: 800-423-0150 Fax: 864-834-3518 www.tsbrass.com

| 571: 000 120 0100 T ax. 004 004 0010 WWW.toblaco.com |          |           |                                |  |  |  |
|------------------------------------------------------|----------|-----------|--------------------------------|--|--|--|
|                                                      | ITEM NO. | SALES NO. | DESCRIPTION                    |  |  |  |
|                                                      | 1        | 108T-RK   | Trigger Repair Kit             |  |  |  |
|                                                      | 2        | 108CSF-RK | Spray Face Repair Kit          |  |  |  |
|                                                      | 3        | 108S-RK   | Inlet Screen/Washer Repair Kit |  |  |  |
|                                                      | 4        | 108V-RK   | Valve Repair Kit               |  |  |  |

Note:

Individual Items in Repair Kits are not Sold Separately

| Product Specifications:            | Drawn  | Checked | Approved |
|------------------------------------|--------|---------|----------|
| 0.65 GPM Spray Valve w/ Ergo-Grip, | JRM    | DMH     | JHB      |
| Replaceable Spray Face, &          | Scale: |         | Date:    |
| Integrated One-Handed Trigger Lock | NTS    |         | 12/04/09 |