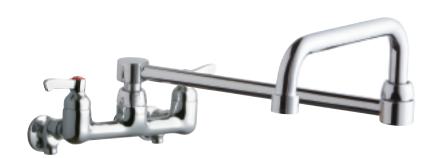

**Wall Mount 8" Center Commercial Faucet** 

# Model LK940DS20L2S

- · Two hole dual handle wall mount faucet
- · Quarter turn ceramic disc cartridge
- 1/2" adjustable inlets with integral stops
- · Solid brass construction
- · Chrome finish
- · Includes spout swing restriction pin