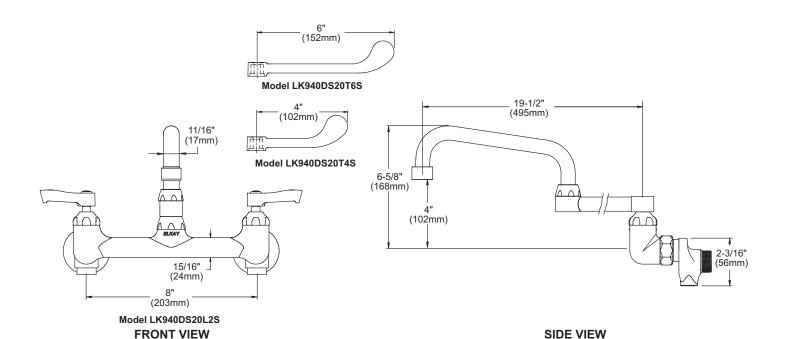

# Model LK940DS20L2S

- · Two hole dual handle wall mount faucet
- · Quarter turn ceramic disc cartridge
- 1/2" adjustable inlets with integral stops
- · Solid brass construction
- · Chrome finish
- · Includes spout swing restriction pin

# Model LK940DS20T4S

 Same as LK940DS20L2S except with 4" wrist blades handles

## Model LK940DS20T6S

 Same as LK940DS20L2S except with 6" wrist blades handles