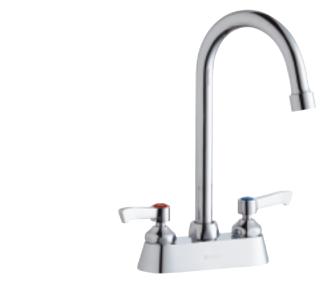

**Deck Mount 4" Center Commercial Faucet** 

Models LK406GN08L2, LK406GN08T4, LK406GFN08T6

# Model LK406GN08L2

- · Two hole dual handle top mount faucet
- · Quarter turn ceramic disc cartridge
- · Solid brass construction
- · Chrome finish
- · Includes spout swing restriction pin

## Model LK406GN08T4

 Same as LK406GN08L2 except with 4" wrist blades handles

# Model LK406GN08T6

 Same as LK406GN08L2 except with 6" wrist blades handles

Model LK406GN08L2

**FRONT VIEW** 