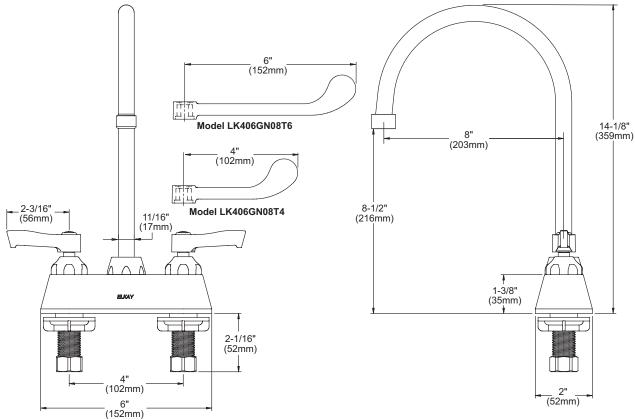

**Deck Mount 4" Center Commercial Faucet** 

Models LK406GN08L2, LK406GN08T4, LK406GFN08T6

# Model LK406GN08L2

- · Two hole dual handle top mount faucet
- · Quarter turn ceramic disc cartridge
- · Solid brass construction
- · Chrome finish
- · Includes spout swing restriction pin

## Model LK406GN08T4

 Same as LK406GN08L2 except with 4" wrist blades handles

# Model LK406GN08T6

 Same as LK406GN08L2 except with 6" wrist blades handles

Model LK406GN08L2

**FRONT VIEW** 

SEE OTHER SIDE FOR REPLACEMENT PARTS

**SIDE VIEW** 

Deck Mount 4" Center Commercial Faucet Models LK406GN08L2, LK406GN08T4, LK406GFN08T6

| ITEM | IND. PART | DESCRIPTION          |
|------|-----------|----------------------|
| 1    | A55393    | Spout                |
| 2    | 45918C    | Handle               |
| 3    | 45923C    | Right Cold Cartridge |
| 4    | 45924C    | Left Hot Cartridge   |
| 5    | 45917C    | Body                 |