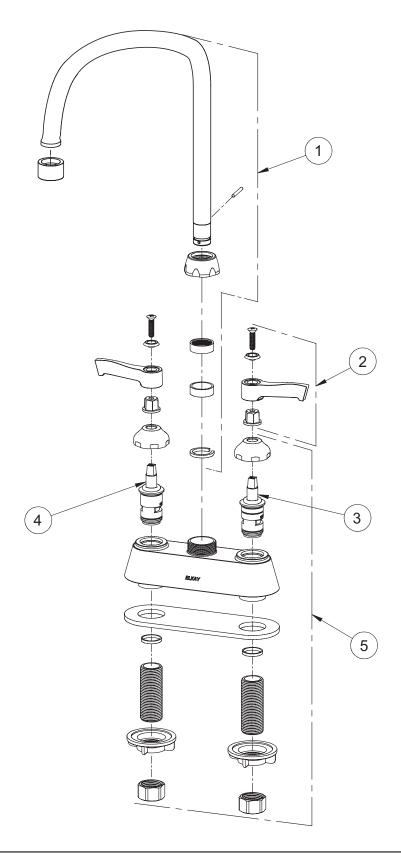

SEE OTHER SIDE FOR REPLACEMENT PARTS

**SIDE VIEW** 

Deck Mount 4" Center Commercial Faucet Models LK406GN08L2, LK406GN08T4, LK406GFN08T6

| ITEM | IND. PART | DESCRIPTION          |
|------|-----------|----------------------|
| 1    | A55393    | Spout                |
| 2    | 45918C    | Handle               |
| 3    | 45923C    | Right Cold Cartridge |
| 4    | 45924C    | Left Hot Cartridge   |
| 5    | 45917C    | Body                 |