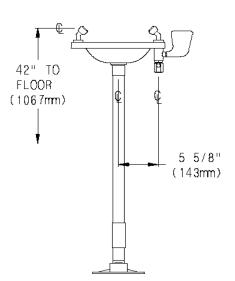

## **DESCRIPTION**

SE-544 Eyesaver pedestal mounted eyewash offers twin aerated sprays for gentle yet thorough rinsing of the eyes. The unit features a rectangular yellow Acrylic/PVC bowl and paddle handle activation.

## **SPECIFICATIONS**

BOWL: Acrylic/PVC Thermoplastic.
SPRAY HEADS: (2) Aerated Yellow Nylon Spray Outlets.
VALVE: 1/2" NPT Female Brass, Chrome-Plated.
ACTIVATOR: Stainless Steel Push Handle.
INLET: 1/2" NPT Female.
PIPE: 1-1/4" IPS Galvanized Steel.
WASTE: 1-1/4" NPT Female.
FINISH: Safety Green.