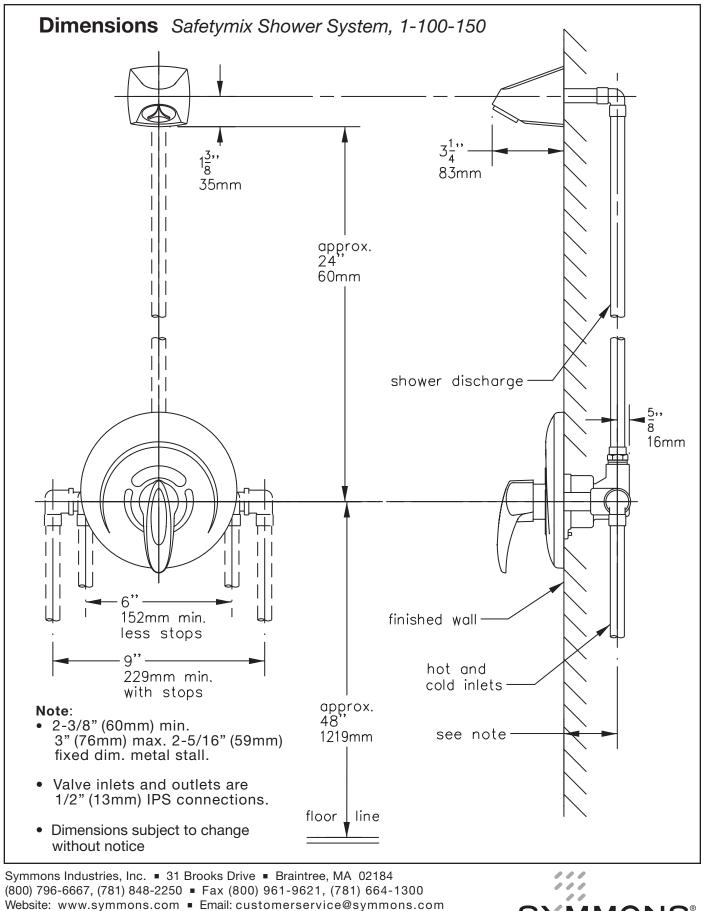

### Model Numbers

1-100-150 Shower System with Symmons П Safetymix #4-500 pressure balancing mixing valve and showerhead #4-150