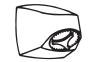

### Model Numbers

1-100-150 Shower System with Symmons П Safetymix #4-500 pressure balancing mixing valve and showerhead #4-150

# Feature Highlights

- Symmons shower system with a lever handle.
- Symmons Safetymix pressure balancing 3-port #4-500 mixing valve with adjustable stop screw to limit handle turn.
- Senior showerhead #4-150 with semi adjustable flood or mist spray
- Standard flow rate 2.5 gpm (9.5 L/min) Optional lower flow rate restrictor available 🍼
- Spray face is non-clogging and non-removable
- Mounting fasteners for showerhead are vandal resistant recessed hex socket type
- Polished chrome finish