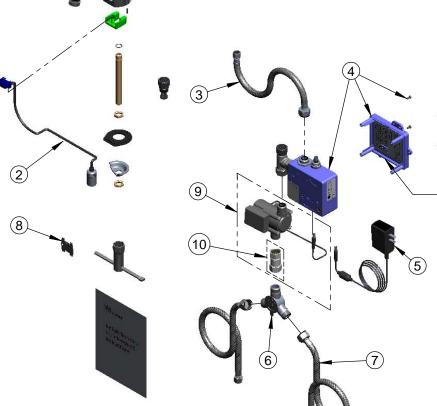

| ITEM<br>NO. | SALES NO.   | DESCRIPTION                                              |
|-------------|-------------|----------------------------------------------------------|
| 1           | 016355-45   | Aerator w/ Key, Vandal Resistant, 2.2 GPM, 13/16-27 Male |
| 2           | 017195-45   | Angled Sensor w/ Cable                                   |
| 3           | 016297-45   | Inlet Hose, Faucet, 1/2" NPSM-F x 1/4" NPSM-F            |
| 4           | 016647-45   | ChekPoint Module (Blue)                                  |
| 5           | 5EF-0002    | A/C Transformer                                          |
| 6           | 5EF-0006    | Mechanical Mixing Valve                                  |
| 7           | 5EF-0005    | Supply Hose, 9/16-24 Female x 1/2" NPSM                  |
| 8           | Q015425-45  | Vandal Resistant Key                                     |
| 9           | EC-HYDROGEN | Hydro-generator and Swivel Coupling                      |
| 10          | 017506-45   | 1/2 NPSM Swivel Coupling                                 |
|             |             |                                                          |