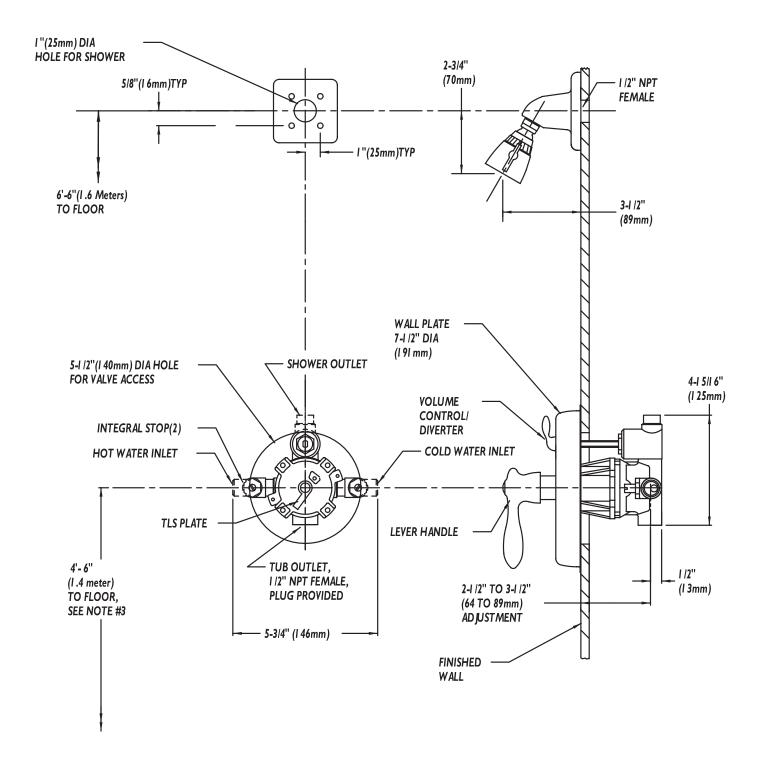

d back-to-back. Roughing-in template. Vandal-resistant standard. S-2280-AF Anystream® wall mounted showerhead with flow control device reduces flow to 2.5 gpm/9.46 lpm maximum to meet existing ASME A112.18.1/CSA B125.1 standard. Vandal-resistant standard. Four port valve with 1/2" female copper sweat inlets and shower outlet. 1/2 female NPT tub outlet. Furnished with 1/2" pipe plug. Meets ASSE 1016 & ASME 112.18.1/CSA B125.1.

| OPTIONS   |                       |
|-----------|-----------------------|
| SUFFIX    | DESCRIPTION           |
| □AP       | Anchor plate assembly |
| □ BJ      | Ball joint            |
| <b>2</b>  | S-2252-AF showerhead  |
| <u></u> 6 | S-2288-AF showerhead  |

Contractor packs available upon request.



## **SPEAKMAN®**

www.speakmancompany.com

### Rough-Ins