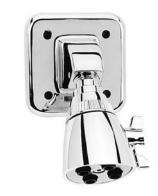

#### SM-4420

Sentinel Mark II concealed anti-scald balanced pressure shower with integral volume control/diverter and integral stops. Chrome plated brass wall plate with decorative etched metal index. Chrome plated brass lever handle. Independent center sleeve allows up to 1" of rough-in variation. Adjustable temperature limit stop. Brass body. Pressure balancing and ceramic temperature regulating cartridge with built-in check valves. Can be installed back-to-back. Roughing-in template. Vandal-resistant standard. S-2280-AF Anystream® wall mounted showerhead with flow control device reduces flow to 2.5 gpm/9.46 lpm maximum to meet existing ASME A112.18.1/CSA B125.1 standard. Vandal-resistant standard. Four port valve with 1/2" female copper sweat inlets and shower outlet. 1/2 female NPT tub outlet. Furnished with 1/2" pipe plug. Meets ASSE 1016 & ASME 112.18.1/CSA B125.1.