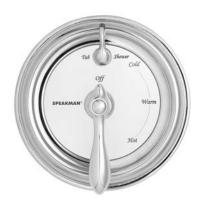

#### SM-4420

Sentinel Mark II concealed anti-scald balanced pressure shower with integral volume control/diverter and integral stops. Chrome plated brass wall plate with decorative etched metal index. Chrome plated brass lever handle. Independent center sleeve allows up to 1" of rough-in variation. Adjustable temperature limit stop. Brass body. Pressure balancing and ceramic temperature regulating cartridge with built-in check valves. Can be installed back-to-back. Roughing-in template. Vandal-resistant standard. S-2280-AF Anystream® wall mounted showerhead with flow control device reduces flow to 2.5 gpm/9.46 lpm maximum to meet existing ASME A112.18.1/CSA B125.1 standard. Vandal-resistant standard. Four port valve with 1/2" female copper sweat inlets and shower outlet. 1/2 female NPT tub outlet. Furnished with 1/2" pipe plug. Meets ASSE 1016 & ASME 112.18.1/CSA B125.1.