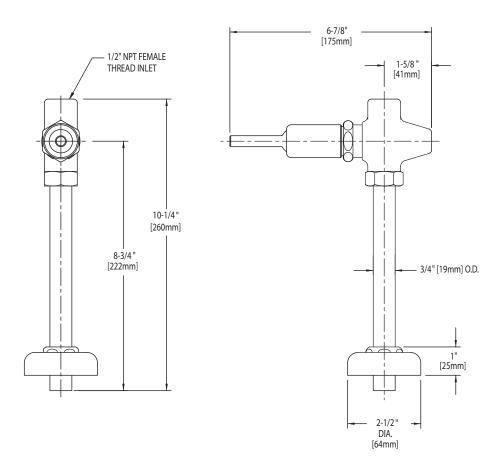

### **FEATURES & SPECIFICATIONS**

- Polished chrome plated finish
- Solid brass body construction
- Push vandal resistant handle, catalog #386-010K
- NAIAD<sup>™</sup> SLO closing adjustable self-closing cartridge, catalog #333XSLO
- 1/2" NPT female inlet
- 3/4" O.D. x 7" tailpiece
- Escutcheon deck assembly

#### **ARCHITECT/ENGINEER SPECIFICATION**

Chicago Faucets No. 733-OHCP, Polished chrome plated solid brass body. Long bonnet non-sag oscillating handle. NAIAD<sup>™</sup> SLO closing adjustable self-closing cartridge. 1/2" NPT female inlet and 3/4" OD x 7" tailpiece. Escutcheon deck assembly. This product is tested and certified to industry standards: ASME A112.18.1 and CSA B125.