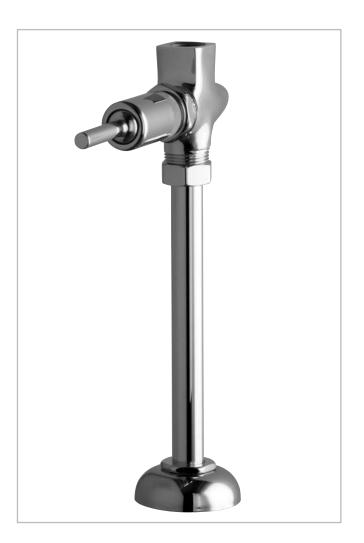

## 733-OHCP

Straight Urinal Valve

### **FEATURES & SPECIFICATIONS**

- Polished chrome plated finish
- Solid brass body construction
- Push vandal resistant handle, catalog #386-010K
- NAIAD<sup>™</sup> SLO closing adjustable self-closing cartridge, catalog #333XSLO
- 1/2" NPT female inlet
- 3/4" O.D. x 7" tailpiece
- Escutcheon deck assembly

#### **ARCHITECT/ENGINEER SPECIFICATION**

Chicago Faucets No. 733-OHCP, Polished chrome plated solid brass body. Long bonnet non-sag oscillating handle. NAIAD<sup>™</sup> SLO closing adjustable self-closing cartridge. 1/2" NPT female inlet and 3/4" OD x 7" tailpiece. Escutcheon deck assembly. This product is tested and certified to industry standards: ASME A112.18.1 and CSA B125.