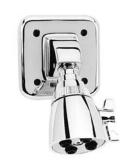

### **GENERAL SPECIFICATION**

Sentinel Mark II concealed anti-scald balanced pressure shower. Decorative etched metal index. Chrome plated brass wall plate. Chrome plated brass lever handle. Independent center sleeve allows up to 1" of rough-in variation. Adjustable temperature limit stop. Brass body. Pressure balancing & ceramic temperature regulating cartridge with built-in check valves. Can be installed back-to-back. Roughing-in template. Vandal-resistant standard. S-2280-AF Anystream® wall mounted showerhead with flow control device reduces flow to 2.5 gpm/9.46 lpm maximum to meet existing ASME A112.18.1/CSA B125.1 standard. Vandal-resistant standard. Four port valve with 1/2" female copper sweat inlets and shower outlet (tub outlet 1/2 NPT female). Furnished with 1/2" pipe plug. Meets ASSE 1016 & ASME 112.18.1/CSA B125.1 standards.

#### □ SM-4020

Anti-scald shower with decorative index.