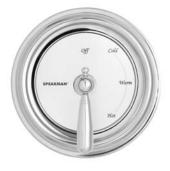

### **GENERAL SPECIFICATION**

Sentinel Mark II concealed anti-scald balanced pressure shower. Decorative etched metal index. Chrome plated brass wall plate. Chrome plated brass lever handle. Independent center sleeve allows up to 1" of rough-in variation. Adjustable temperature limit stop. Brass body. Pressure balancing & ceramic temperature regulating cartridge with built-in check valves. Can be installed back-to-back. Roughing-in template. Vandal-resistant standard. S-2280-AF Anystream® wall mounted showerhead with flow control device reduces flow to 2.5 gpm/9.46 lpm maximum to meet existing ASME A112.18.1/CSA B125.1 standard. Vandal-resistant standard. Four port valve with 1/2" female copper sweat inlets and shower outlet (tub outlet 1/2 NPT female). Furnished with 1/2" pipe plug. Meets ASSE 1016 & ASME 112.18.1/CSA B125.1 standards.

#### □ SM-4021

Anti-scald shower with decorative index and Revere handle.

| OPTIONS  |                       |
|----------|-----------------------|
| SUFFIX   | DESCRIPTION           |
| □ AP     | Anchor plate assembly |
| □ BJ     | Ball joint            |
|          | Integral stops        |
| <b>2</b> | S-2252-AF showerhead  |
| <u> </u> | S-2288-AF showerhead  |