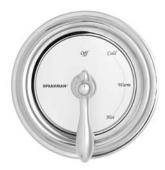

### **GENERAL SPECIFICATION**

Sentinel Mark II concealed anti-scald balanced pressure shower. Decorative etched metal index. Chrome plated brass wall plate. Chrome plated brass lever handle. Independent center sleeve allows up to 1" of rough-in variation. Adjustable temperature limit stop. Brass body. Pressure balancing & ceramic temperature regulating cartridge with built-in check valves. Can be installed back-to-back. Roughing-in template. Vandal-resistant standard. S-2280-AF Anystream® wall mounted showerhead with flow control device reduces flow to 2.5 gpm/9.46 lpm maximum to meet existing ASME A112.18.1/CSA B125.1 standard. Vandal-resistant standard. Four port valve with 1/2" female copper sweat inlets and shower outlet (tub outlet 1/2 NPT female). Furnished with 1/2" pipe plug. Meets ASSE 1016 & ASME 112.18.1/CSA B125.1 standards.

#### □ SM-4021

Anti-scald shower with decorative index and Revere handle.

| OPTIONS  |                       |
|----------|-----------------------|
| SUFFIX   | DESCRIPTION           |
| □ AP     | Anchor plate assembly |
| □ BJ     | Ball joint            |
|          | Integral stops        |
| <b>2</b> | S-2252-AF showerhead  |
| <u> </u> | S-2288-AF showerhead  |