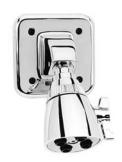

### **GENERAL SPECIFICATION**

Sentinel Mark II concealed anti-scald balanced pressure shower. Decorative etched metal index. Chrome plated brass wall plate. Chrome plated brass lever handle. Independent center sleeve allows up to 1" of rough-in variation. Adjustable temperature limit stop. Brass body. Pressure balancing & ceramic temperature regulating cartridge with built-in check valves. Can be installed back-to-back. Roughing-in template. Vandal-resistant standard. S-2280-AF Anystream® wall mounted showerhead with flow control device reduces flow to 2.5 gpm/9.46 lpm maximum to meet existing ASME A112.18.1/CSA B125.1 standard. Vandal-resistant standard. Four port valve with 1/2" female copper sweat inlets and shower outlet (tub outlet 1/2 NPT female). Furnished with 1/2" pipe plug. Meets ASSE 1016 & ASME 112.18.1/CSA B125.1 standards.

#### □ SM-4020

Anti-scald shower with decorative index.