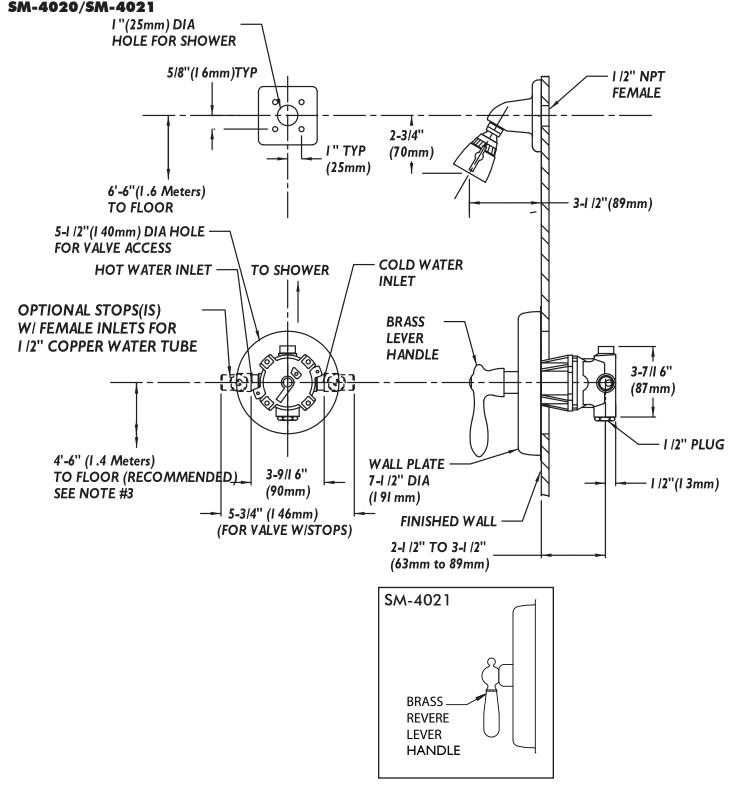

## SENTINEL MARK II®

SM-4020

SM-4021

### **GENERAL SPECIFICATION**

Sentinel Mark II concealed anti-scald balanced pressure shower. Decorative etched metal index. Chrome plated brass wall plate. Chrome plated brass lever handle. Independent center sleeve allows up to 1" of rough-in variation. Adjustable temperature limit stop. Brass body. Pressure balancing & ceramic temperature regulating cartridge with built-in check valves. Can be installed back-to-back. Roughing-in template. Vandal-resistant standard. S-2280-AF Anystream® wall mounted showerhead with flow control device reduces flow to 2.5 gpm/9.46 lpm maximum to meet existing ASME A112.18.1/CSA B125.1 standard. Vandal-resistant standard. Four port valve with 1/2" female copper sweat inlets and shower outlet (tub outlet 1/2 NPT female). Furnished with 1/2" pipe plug. Meets ASSE 1016 & ASME 112.18.1/CSA B125.1 standards.

#### □ SM-4020

Anti-scald shower with decorative index.

#### □ SM-4021

Anti-scald shower with decorative index and Revere handle.

| OPTIONS  |                       |
|----------|-----------------------|
| SUFFIX   | DESCRIPTION           |
| □ AP     | Anchor plate assembly |
| □ BJ     | Ball joint            |
|          | Integral stops        |
| <b>2</b> | S-2252-AF showerhead  |
| <u> </u> | S-2288-AF showerhead  |

### Rough-Ins