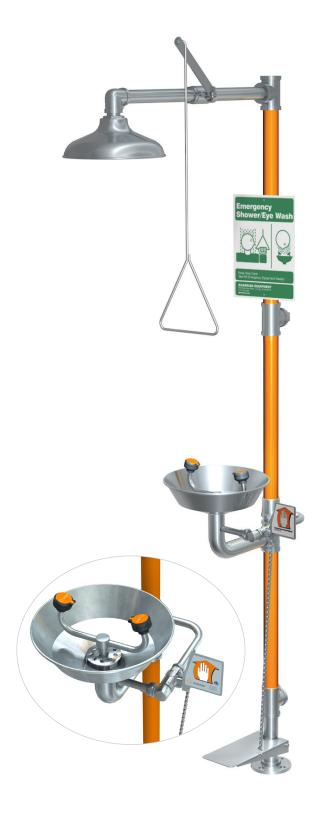

## ☐ **G1991HFC** Safety Station with Eyewash, Hand and Foot Control, All-Stainless Steel

**APPLICATION:** All-stainless steel combination eyewash and shower safety station. Stainless steel construction is ideal for highly corrosive environments and clean room applications. Eyewash is activated by flag handle or foot treadle. Two GS-Plus<sup>™</sup> spray-type outlet heads deliver a flood of water for rinsing eyes.

**SHOWER HEAD:** 10" diameter stainless steel.

**SHOWER VALVE:** 1" IPS Type 316 stainless steel stay-open ball valve. Valve has stainless steel ball and Teflon® seals. Furnished with stainless steel actuating arm and 29" stainless steel pull

**SPRAY HEAD ASSEMBLY:** Two GS-Plus<sup>™</sup> spray heads. Each head has a "flip top" dust cover, internal flow control and filter to remove impurities from the water flow.

**EYEWASH BOWL:** 11 1/2" diameter stainless steel.

**EYEWASH VALVE:** 1/2" IPS Type 316 stainless steel stay-open ball valve. Valve has stainless steel ball and Teflon® seals. Eyewash is activated by flag handle or foot treadle. Unit remains in operation until handle is returned to closed position.

PIPE AND FITTINGS: Schedule 40 Type 304 brushed stainless steel. Furnished with orange polyethylene covers for vertical piping for high visibility and corrosion resistance.

**SUPPLY:** 1 1/4" NPT female top or side inlet.

**WASTE:** 1 1/4" NPT female outlet.

**SIGN:** Furnished with ANSI-compliant identification sign.

**QUALITY ASSURANCE:** Valve and spray head assemblies are factory assembled and water tested prior to shipment.