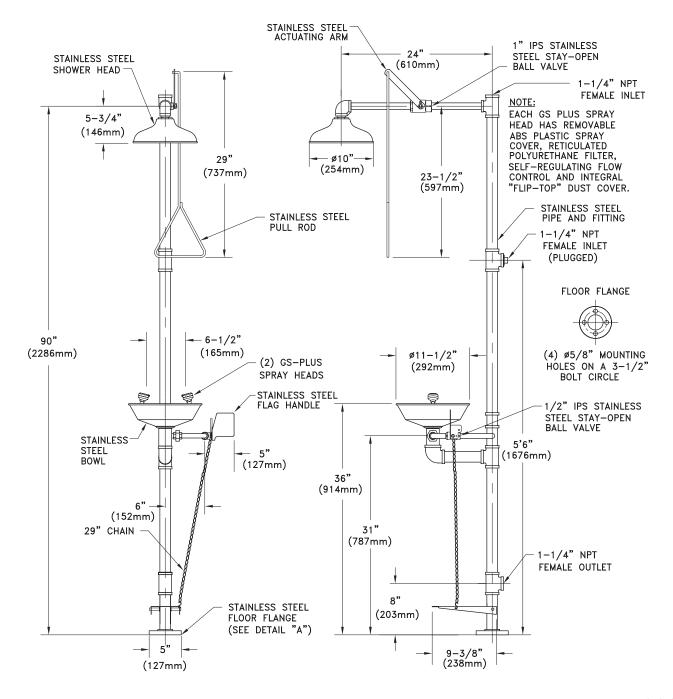

**SHOWER HEAD:** 10" diameter stainless steel.

**SHOWER VALVE:** 1" IPS Type 316 stainless steel stay-open ball valve. Valve has stainless steel ball and Teflon® seals. Furnished with stainless steel actuating arm and 29" stainless steel pull

**SPRAY HEAD ASSEMBLY:** Two GS-Plus<sup>™</sup> spray heads. Each head has a "flip top" dust cover, internal flow control and filter to remove impurities from the water flow.

**EYEWASH BOWL:** 11 1/2" diameter stainless steel.

**EYEWASH VALVE:** 1/2" IPS Type 316 stainless steel stay-open ball valve. Valve has stainless steel ball and Teflon® seals. Eyewash is activated by flag handle or foot treadle. Unit remains in operation until handle is returned to closed position.

PIPE AND FITTINGS: Schedule 40 Type 304 brushed stainless steel. Furnished with orange polyethylene covers for vertical piping for high visibility and corrosion resistance.

**SUPPLY:** 1 1/4" NPT female top or side inlet.

**WASTE:** 1 1/4" NPT female outlet.

**SIGN:** Furnished with ANSI-compliant identification sign.

**QUALITY ASSURANCE:** Valve and spray head assemblies are factory assembled and water tested prior to shipment.