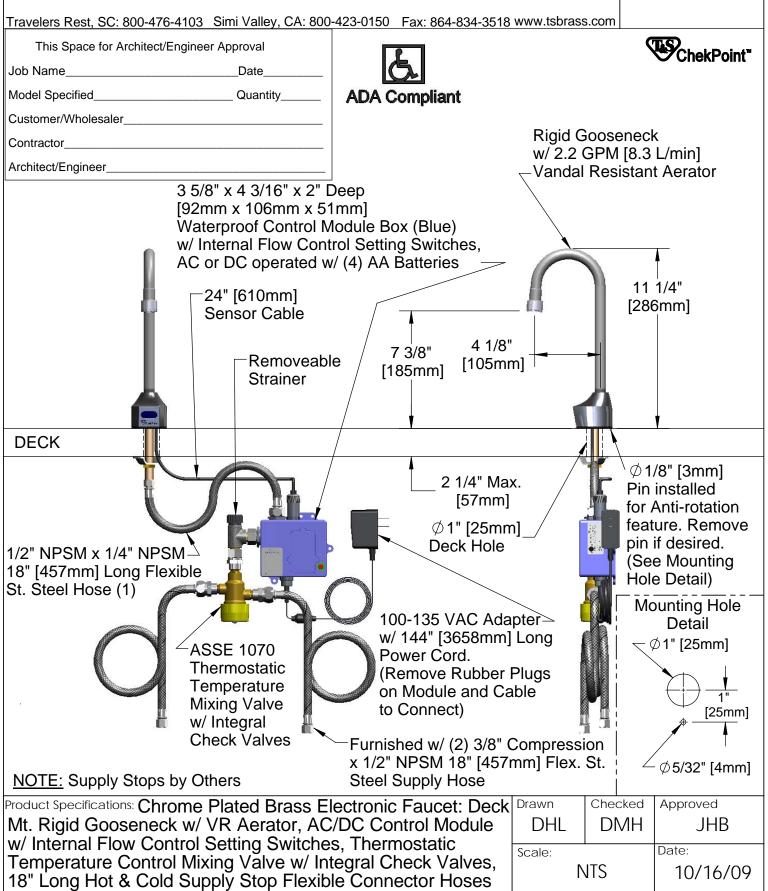

| ITEM NO. | SALES NO.        | DESCRIPTION                                   |  |
|----------|------------------|-----------------------------------------------|--|
| 1        | B-0199-06        | VR Aerator w/ Key                             |  |
| 2        | 044A             | 3/8" to Aerator Adapter                       |  |
| 3        | 006575-45        | -015 O-Ring                                   |  |
| 4        | 017195-45        | Angled Sensor w/ Cable                        |  |
| 5        | 016297-45        | Inlet Hose, Faucet, 1/2" NPSM-F x 1/4" NPSM-F |  |
| 6        | <b>EC-FILTER</b> | Replacement Filter                            |  |
| 7        | 016647-45        | ChekPoint Electronic Module (Blue)            |  |
| 8        | 5EF-0002         | A/C Transformer                               |  |
| 9        | 016061-25        | Adapter 9/16-24UN Female x 1/2-14NPSM Male    |  |
| 9        |                  | Chrome Plated                                 |  |
| 10       | EC-TMV           | ASSE 1070 Thermostatic Mixing Valve           |  |
| 11       | 5EF-0005         | Supply Hose, 9/16-24 Female x 1/2" NPSM       |  |
| 12       | Q015425-45       | 5-45 Vandal Resistant Key                     |  |