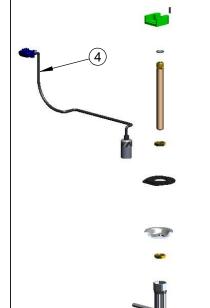

| ITEM NO. | SALES NO.        | DESCRIPTION                                   |  |
|----------|------------------|-----------------------------------------------|--|
| 1        | B-0199-06        | VR Aerator w/ Key                             |  |
| 2        | 044A             | 3/8" to Aerator Adapter                       |  |
| 3        | 006575-45        | -015 O-Ring                                   |  |
| 4        | 017195-45        | Angled Sensor w/ Cable                        |  |
| 5        | 016297-45        | Inlet Hose, Faucet, 1/2" NPSM-F x 1/4" NPSM-F |  |
| 6        | <b>EC-FILTER</b> | Replacement Filter                            |  |
| 7        | 016647-45        | ChekPoint Electronic Module (Blue)            |  |
| 8        | 5EF-0002         | A/C Transformer                               |  |
| 9        | 016061-25        | Adapter 9/16-24UN Female x 1/2-14NPSM Male    |  |
| 9        |                  | Chrome Plated                                 |  |
| 10       | EC-TMV           | ASSE 1070 Thermostatic Mixing Valve           |  |
| 11       | 5EF-0005         | Supply Hose, 9/16-24 Female x 1/2" NPSM       |  |
| 12       | Q015425-45       | 5-45 Vandal Resistant Key                     |  |