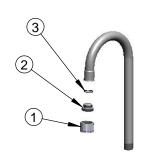

| ITEM NO. | SALES NO.        | DESCRIPTION                                   |  |
|----------|------------------|-----------------------------------------------|--|
| 1        | B-0199-06        | VR Aerator w/ Key                             |  |
| 2        | 044A             | 3/8" to Aerator Adapter                       |  |
| 3        | 006575-45        | -015 O-Ring                                   |  |
| 4        | 017195-45        | Angled Sensor w/ Cable                        |  |
| 5        | 016297-45        | Inlet Hose, Faucet, 1/2" NPSM-F x 1/4" NPSM-F |  |
| 6        | <b>EC-FILTER</b> | Replacement Filter                            |  |
| 7        | 016647-45        | ChekPoint Electronic Module (Blue)            |  |
| 8        | 5EF-0002         | A/C Transformer                               |  |
| 9        | 016061-25        | Adapter 9/16-24UN Female x 1/2-14NPSM Male    |  |
| 9        |                  | Chrome Plated                                 |  |
| 10       | EC-TMV           | ASSE 1070 Thermostatic Mixing Valve           |  |
| 11       | 5EF-0005         | Supply Hose, 9/16-24 Female x 1/2" NPSM       |  |
| 12       | Q015425-45       | 5-45 Vandal Resistant Key                     |  |