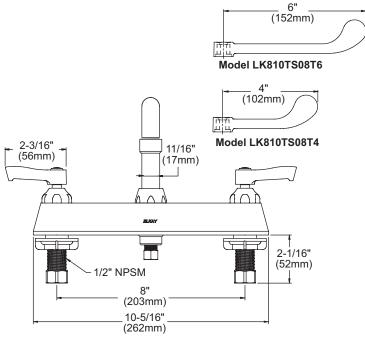

## Model LK810TS08T4

 Same as LK810TS08L2 except with 4" wrist blades handles

### Model LK810TS08T6

 Same as LK810TS08L2 except with 6" wrist blades handles

# Exposed Deck Mount 8" Center Commercial Faucet Models LK810TS08L2, LK810TS08T4, LK810TS08T6

SIDE VIEW

| Job Name:                    | Item #: |
|------------------------------|---------|
| Notes:                       |         |
| Architect/Engineer Approval: | Date:   |