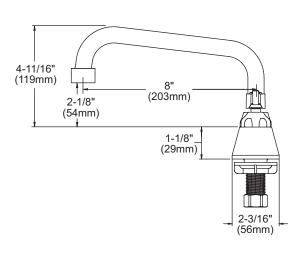

# Exposed Deck Mount 8" Center Commercial Faucet Models LK810TS08L2, LK810TS08T4, LK810TS08T6

SIDE VIEW

| Job Name:                    | Item #: |
|------------------------------|---------|
| Notes:                       |         |
| Architect/Engineer Approval: | Date:   |