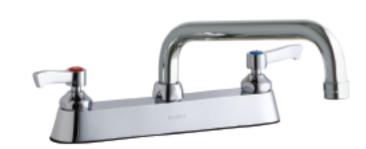

### Model LK810TS08L2

- · Three hole dual handle top mount faucet
- · Quarter turn ceramic disc cartridge
- · Solid brass construction
- · Chrome finish
- · Includes spout swing restriction pin

# Exposed Deck Mount 8" Center Commercial Faucet Models LK810TS08L2, LK810TS08T4, LK810TS08T6

SIDE VIEW

| Job Name:                    | Item #: |
|------------------------------|---------|
| Notes:                       |         |
| Architect/Engineer Approval: | Date:   |