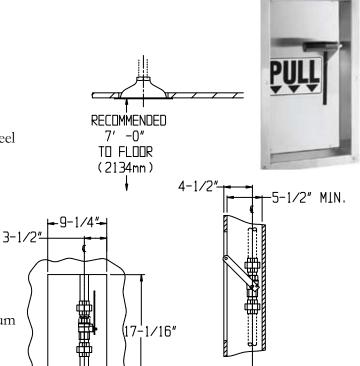

## DESCRIPTION

The SE-237 Lifesaver® Emergency Shower features a concealed ceiling mounted impeller action chrome-plated shower head with a horizontal supply. The unit is activated with a 1" stay-open ball valve operated by a wall mounted lever.

## **SPECIFICATIONS**

Showerhead: 10" flush mounted, polished chrome plated Flow Control: Internal 20 gpm regulator Valve: 1" NPT female brass, chrome-plated, stay-open valve Cabinet: 18 gauge (0.048 thick) Type 304 stainless steel Activator: Wall mounted stainless steel lever with black plastic rotating handle Performance: 20 gpm @ 20 psi Compliance: ANSI Z358.1 Universal Emergency Sign Included

## AVAILABLE MODELS

**SE-237** Suitable for 6" walls □ SE-237-SR Suitable for 4" walls SE-237-SM Surface mounted, no cabinet minimum wall thickness is 4"