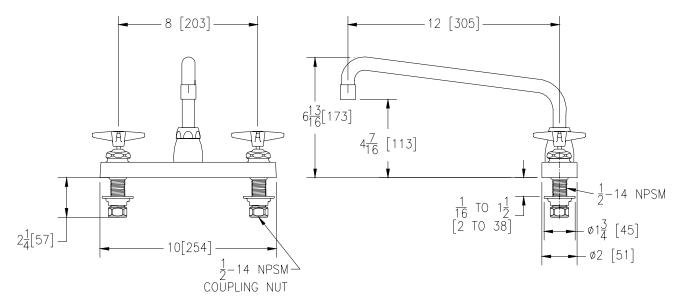

## Engineering Specifications: Zurn AquaSpec® Z871H2-XL

Polished chrome-plated 8" [203mm] brass deck faucet with a 12"[305mm] swing tubular spout and quarter turn ceramic disc cartridges. Unit is furnished with a 2.2 GPM [8.3 L] pressure compensating aerator (complying with ANSI A112.18.1 Standard for flow), vandal-resistant color-coded metal four arm handles, mounting hardware and a 1/2" NPSM coupling nut for standard lavatory riser.

Note: All dimensions are for reference only. Do not use for pre-plumbing.