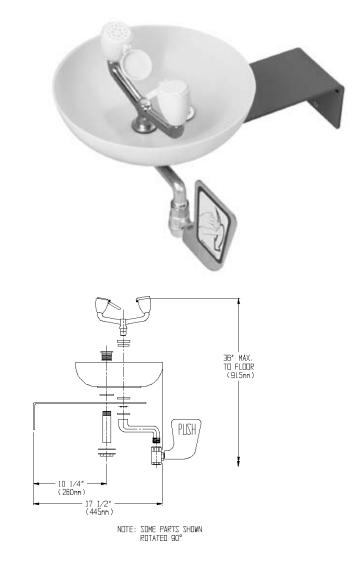

#### **DESCRIPTION**

The SE-495-ADA Eyesaver® wall mounted eye/face wash features a plastic bowl, dual spray heads with automatic flow controls and flip top dust covers. Unit designed for ADA accessibility.

## **SPECIFICATIONS**

Bowl: Yellow ABS plastic

**Spray Heads:** (2) yellow ABS plastic spray outlets with flip-top dust caps

Valve: 1/2" NPT female brass, chrome plated

Activator: Stainless steel push handle

Inlet: ½" NPT female Compliance: ANSI Z358.1

Universal Emergency Sign Included