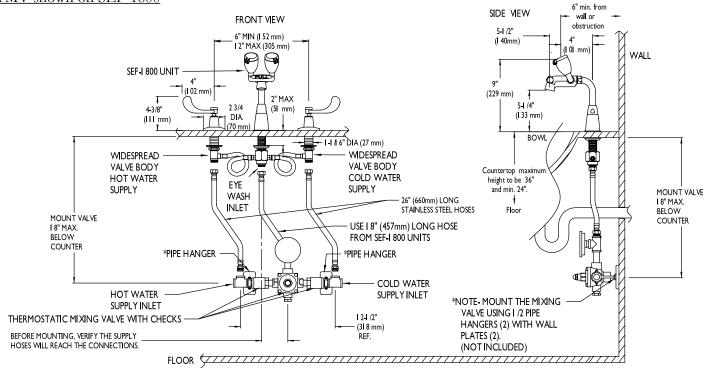

es directly to the SEF eyewash faucet, no additional plumbing required.

### **SPECIFICATIONS**

THERMOSTATIC MIXING VALVE: Speakman SE-370

FINISH: Rough brass (mixing valve)

**PRESSURE REQUIREMENT:** SEF-9000/9200 - 40 psi, flowing at the service sink fitting inlets (with the service sink fitting at full flow). SEF-1800 - 30 psi flowing with the faucet at full flow.

#### **EYEWASH FLOW RATE:**

SEF-9000/9200 -2.2 GPM at 40 psi flowing SEF-1800 -2.5 GPM at 35 psi flowing SEF-18XY -2.5 GPM at 35 psi flowing

SHIPPING WEIGHT: 11.2 LBS.

see reverse for rough-ins

| Job Name             |
|----------------------|
| Location             |
| Architect/Engineer   |
| Sales Representative |
| Wholesaler           |
| Date Model #         |
|                      |

#### TMV shown on SEF-1800