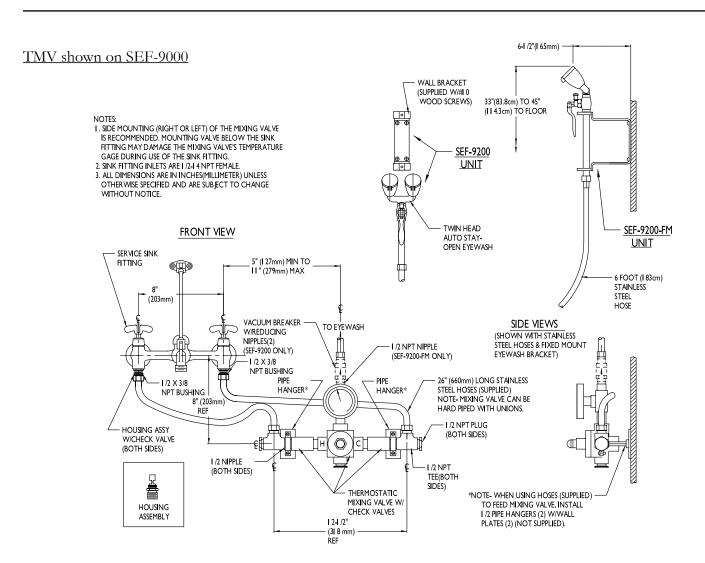

directly to the SEF eyewash faucet, no additional plumbing required.

### **SPECIFICATIONS**

THERMOSTATIC MIXING VALVE: Speakman SE-370

FINISH: Rough brass (mixing valve)

**PRESSURE REQUIREMENT:** SEF-9000/9200 - 40 psi, flowing at the service sink fitting inlets (with the service sink fitting at full flow). SEF-1800 - 30 psi flowing with the faucet at full flow.

#### **EYEWASH FLOW RATE:**

SEF-9000/9200 -2.2 GPM at 40 psi flowing SEF-1800 -2.5 GPM at 35 psi flowing SEF-18XY -2.5 GPM at 35 psi flowing

SHIPPING WEIGHT: 11.2 LBS.

see reverse for rough-ins

| Job Name             |
|----------------------|
| Location             |
| Architect/Engineer   |
| Sales Representative |
| Wholesaler           |
| Date Model #         |
|                      |

#### TMV shown on SEF-1800