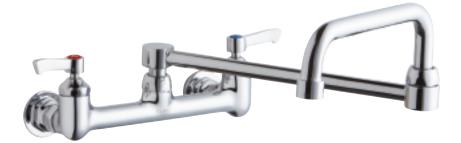

# **SPECIFICATIONS**

Wall Mount 8" Center Commercial Faucet

## Model LK940DS20L2H

- · Two hole dual handle wall mount faucet
- · Quarter turn ceramic disc cartridge
- 1/2" adjustable inlets
- · Solid brass construction
- Chrome finish
- · Includes spout swing restriction pin