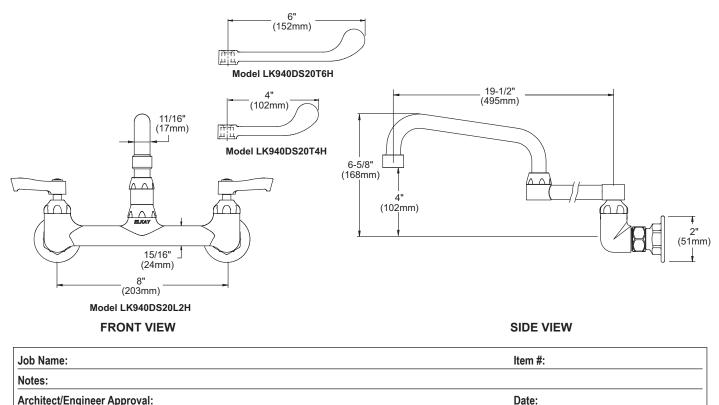

## Model LK940DS20L2H

- · Two hole dual handle wall mount faucet
- · Quarter turn ceramic disc cartridge
- 1/2" adjustable inlets
- · Solid brass construction
- Chrome finish
- · Includes spout swing restriction pin

## Model LK940DS20T4H

· Same as LK940DS20L2H except with 4" wrist blades handles

### Model LK940DS20T6H

· Same as LK940DS20L2H except with 6" wrist blades handles