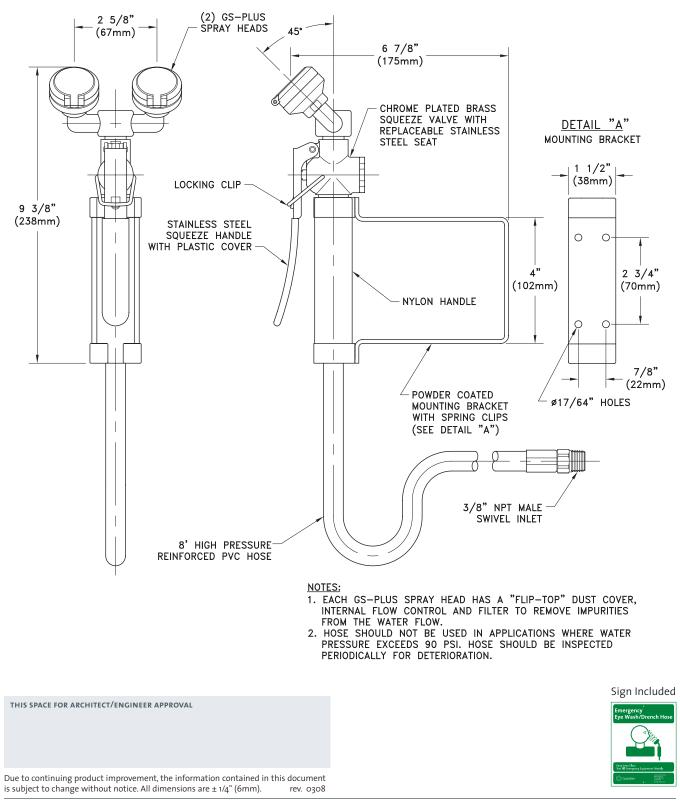

**SPRAY HEAD ASSEMBLY:** Two GS-Plus<sup>™</sup> spray heads mounted side-by-side. Each head has a "flip top" dust cover, internal flow control and filter to remove impurities from the water flow.

**VALVE:** Forged brass squeeze valve activated by stainless steel lever handle. Valve has replaceable stainless steel seat for exceptional durability. Locking clip engages when handle is depressed, providing "hands free" operation. Valve stays open until locking clip is released.

HOSE: 8' reinforced PVC hose. 300 PSI maximum working pressure.

**MOUNTING:** Bracket with spring clips to hold unit on wall. Clips position spray heads and handle to face forward at all times.

**BACKFLOW PREVENTER:** In-line dual check backflow preventer installed on inlet of hose (G5026BP only). Note: Check with code authority for compliance with local plumbing code.

**SUPPLY:** 3/8" NPT male swivel-type inlet.

sign: ANSI-compliant identification sign.

**QUALITY ASSURANCE:** Unit is completely assembled and water tested prior to shipment.