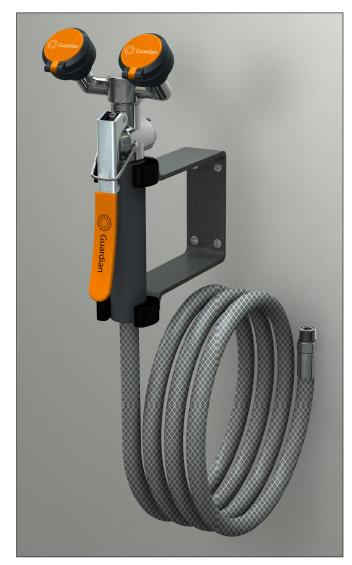

## **G5026** Eyewash/Drench Hose Unit, Wall Mounted **G5026BP** Eyewash/Drench Hose Unit, Wall Mounted, with Backflow Preventer

**APPLICATION:** Dual purpose eyewash/drench hose for wall mounting. Unit meets the provisions of ANSI Z358.1 - 2004 as both an eyewash and a drench hose. Unit may be left in the mounting bracket for use as a fixed eyewash, leaving user's hands free. Alternatively, unit may be removed for use as a drench hose to rinse any part of user's eyes, face or body.

**SPRAY HEAD ASSEMBLY:** Two GS-Plus<sup>™</sup> spray heads mounted side-by-side. Each head has a "flip top" dust cover, internal flow control and filter to remove impurities from the water flow.

**VALVE:** Forged brass squeeze valve activated by stainless steel lever handle. Valve has replaceable stainless steel seat for exceptional durability. Locking clip engages when handle is depressed, providing "hands free" operation. Valve stays open until locking clip is released.

HOSE: 8' reinforced PVC hose. 300 PSI maximum working pressure.

**MOUNTING:** Bracket with spring clips to hold unit on wall. Clips position spray heads and handle to face forward at all times.

**BACKFLOW PREVENTER:** In-line dual check backflow preventer installed on inlet of hose (G5026BP only). Note: Check with code authority for compliance with local plumbing code.

**SUPPLY:** 3/8" NPT male swivel-type inlet.

sign: ANSI-compliant identification sign.

**QUALITY ASSURANCE:** Unit is completely assembled and water tested prior to shipment.