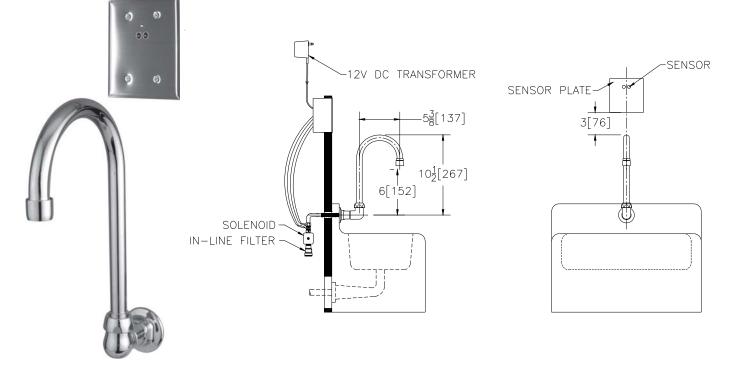

**ENGINEERING SPECIFICATION: ZURN Z6903-75 AquaSense Hardwired Sensor Operated Lavatory Faucet-** The AquaSense faucet is a sensor operated brass faucet with a polished chrome exterior. The faucet incorporates a 12 VDC solenoid valve, an adjustable range on-approach wall mounted sensor, and a splash mounted gooseneck faucet with 2.0 gpm vandal resistant aerator. The faucet is furnished complete with a 120 VAC/12 VDC plug-in power converter, solenoid valve, in-line filter, and electrical box cover plate with attachment screws. Electrical box by others.