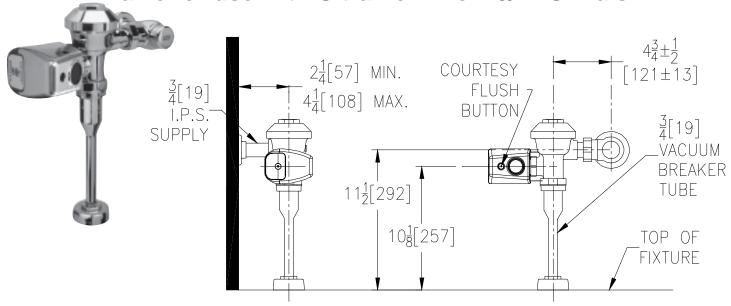

## **Exposed ZER6003AV-ULF-CP Model**

Sensor Operated Battery Powered 0.125 GPF High Efficiency Valve for use with Ultra Low Flow 3/4" Urinals

The information contained in this document is subject to change without notice.

Please contact Zum for most up to date information.

**ENGINEERING SPECIFICATION: ZURN ZER6003AV-ULF-CP** AquaVantage® 'AV' Exposed Urinal Flush Valve - Exposed, quiet diaphragm-type, chrome plated, .125 GPF flushometer with a polished exterior. Complete with Zurn's AquaVantage® TPE, chloramine resistant, dual seal diaphragm with a clog resistant, filtered by-pass. The unit features a 6VDC motor actuator with automatic infrared sensor, user-in view L.E.D., low battery indicator light, switchable 24 hour auto-flush and three second delay flush to deter false flushing, 10 degree angled sensor for optimum user detection, high impact resistant polycarbonate housing, impact resistant lens and chrome plastic cover. The unit comes complete with 4 "C" size batteries, wrench for installation and allen key for the battery compartment. The E-Z Flush electronics are ultra energy efficient for optimal battery life. This unit incorporates a high back pressure vacuum breaker, one piece hex coupling nut, adjustable tailpiece, spud coupling and flange for top spud connection. Control stop has internal siphon-guard protection, vandal resistant stop cap, sweat solder kit, and a cast wall flange with set screw. Internal seals are made of chloramine resistant materials.