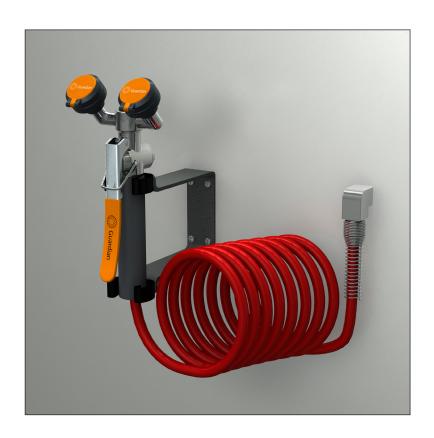

☐ **G5046** Eyewash/Drench Hose Unit, Wall Mounted

☐ **G5046BP** Eyewash/Drench Hose Unit, Wall Mounted, with Backflow Preventer

**APPLICATION:** Dual purpose eyewash/drench hose for wall mounting. Unit meets the provisions of ANSI Z358.1 - 2004 as both an eyewash and a drench hose. Unit may be left in the mounting bracket for use as a fixed eyewash, leaving user's hands free. Alternatively, unit may be removed for use as a drench hose to rinse any part of user's eyes, face or body.

**SPRAY HEAD ASSEMBLY:** Two GS-Plus<sup>™</sup> spray heads mounted side-by-side. Each head has a "flip top" dust cover, internal flow control and filter to remove impurities from the water flow.

**VALVE:** Forged brass squeeze valve activated by stainless steel lever handle. Valve has replaceable stainless steel seat for exceptional durability. Locking clip engages when handle is depressed, providing "hands free" operation. Valve stays open until locking clip is released.

**HOSE:** 12' reinforced nylon retractable coiled hose. 180 PSI maximum rated working pressure.

**MOUNTING:** Bracket with spring clips to hold unit on wall. Clips position spray heads and handle to face forward at all times.