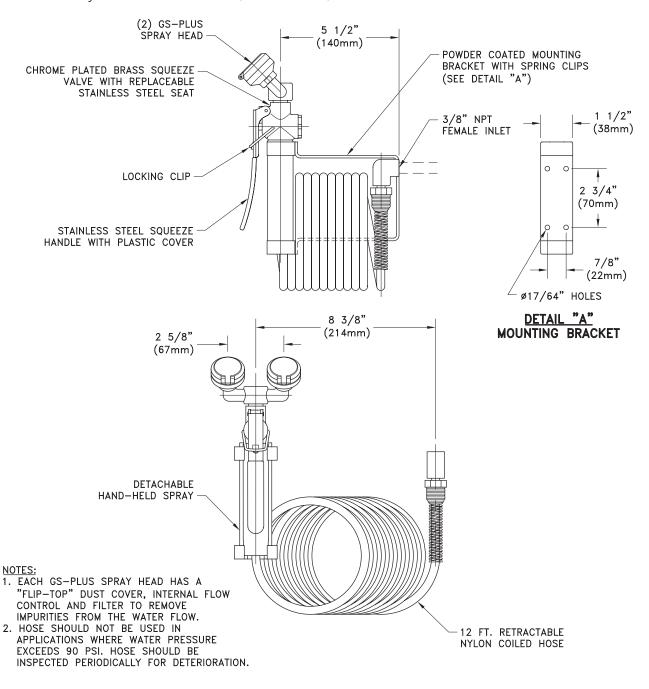

**SPRAY HEAD ASSEMBLY:** Two GS-Plus<sup>™</sup> spray heads mounted side-by-side. Each head has a "flip top" dust cover, internal flow control and filter to remove impurities from the water flow.

**VALVE:** Forged brass squeeze valve activated by stainless steel lever handle. Valve has replaceable stainless steel seat for exceptional durability. Locking clip engages when handle is depressed, providing "hands free" operation. Valve stays open until locking clip is released.

**HOSE:** 12' reinforced nylon retractable coiled hose. 180 PSI maximum rated working pressure.

**MOUNTING:** Bracket with spring clips to hold unit on wall. Clips position spray heads and handle to face forward at all times.

**BACKFLOW PREVENTER:** In-line dual check backflow preventer installed on inlet of hose (G<sub>5</sub>046BP only). *Note: Check with code authority for compliance with local plumbing code.* 

**SUPPLY:** 3/8" NPT female inlet.