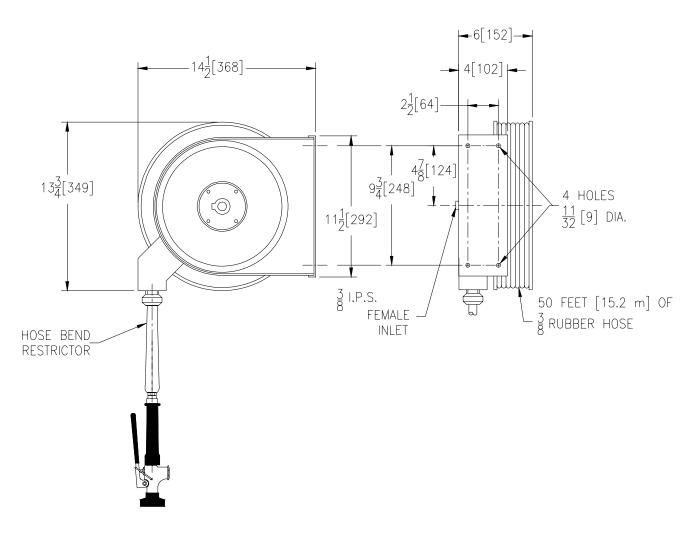

## Engineering Specification: Zurn AquaSpec<sup>®</sup> Z89200-PR1

Retractable hose reel with 50' [15.2m] of 3/8" I.D. rubber hose. Unit is furnished with a hose bumper, a hose bend restrictor and a self-closing 1.24 GPM @ 60 psi (4.7 L/min. @ 400 kPa) pre-rinse valve with an insulated handle, a stay open clip and a rubber bumper spray head. Unit has a 3/8" female inlet on reel.

Note: All dimensions are for reference only. Do not use for pre-plumbing