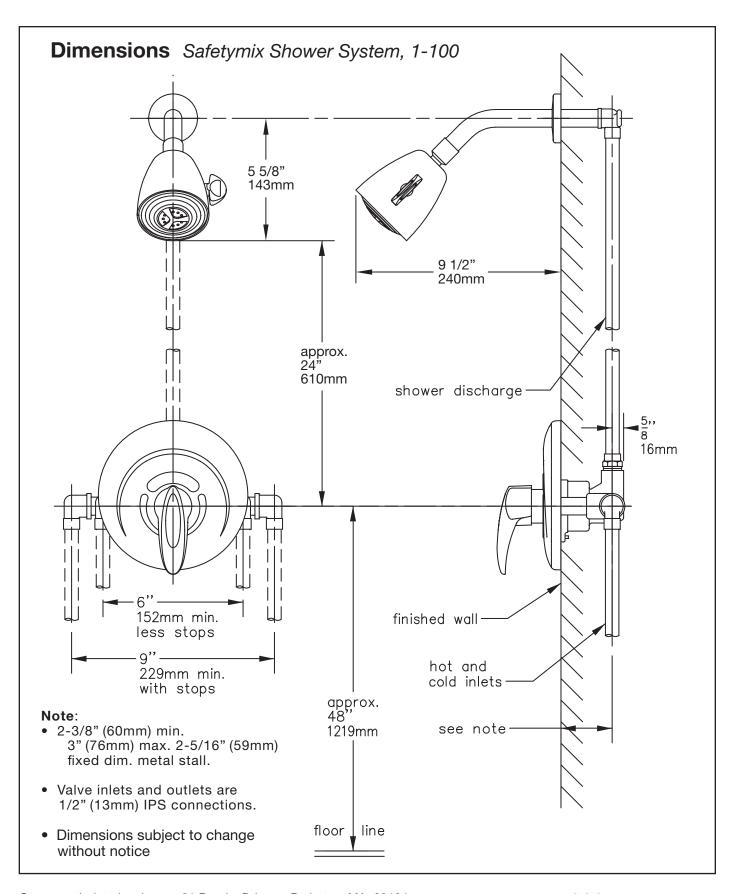

ing mixing valve includes integral service stops to allow water shut-off for service -3/4 3/4" valve to increase flow approximately 20% -X-REV Reverse coring, hot on right, cold on left, for back to back installations with integral stops only. -X-CHKS Integral check stops—for use in installations where a positive shut-off device is used downstream of mixing valve -E Showerhead #4-221 (showerhead П #4-231 with external volume control) -2.0 2.0 gpm (7.6 L/min) flow rate restrictor (not available with -E option, external volume control on showerhead) -1.5 1.5 gpm (5.7 L/min) flow rate restrictor П -L/HD Showerhead not included -BX Back connection, integral stops -VP Showerhead is vandal resistant П

-NU NU-Arm showerhead bracket in place

of #300 standard arm and flange.

-G Dial termometer



Symmons Industries, Inc. = 31 Brooks Drive = Braintree, MA 02184 (800) 796-6667, (781) 848-2250 = Fax (800) 961-9621, (781) 664-1300 Website: www.symmons.com = Email: customerservice@symmons.com