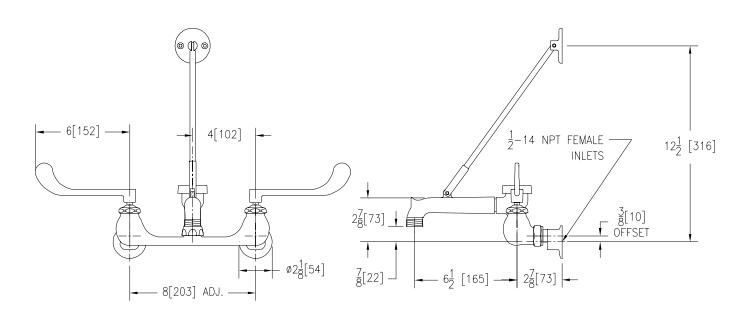

## Engineering Specifications: Zurn AquaSpec® Z842M6

Polished chrome-plated cast brass 8" [203mm] sink faucet with quarter turn ceramic disc cartridges, 3/8" [10mm] short swivel inlets providing adjustable centers from 7-1/4" [184mm] to 8-3/4" [222mm] and a 6" [152mm] centerline cast brass vacuum breaker spout with 3/4" hose threaded outlet, pail hook and wall brace. Unit is furnished with 6" [152] vandal-resistant color-coded metal wrist blade handles.

Note: All dimensions are for reference only. Do not use for pre-plumbing