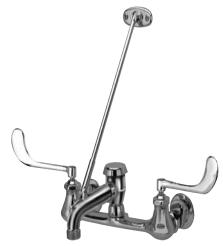

## Engineering Specifications: Zurn AquaSpec® Z842M6

Polished chrome-plated cast brass 8" [203mm] sink faucet with quarter turn ceramic disc cartridges, 3/8" [10mm] short swivel inlets providing adjustable centers from 7-1/4" [184mm] to 8-3/4" [222mm] and a 6" [152mm] centerline cast brass vacuum breaker spout with 3/4" hose threaded outlet, pail hook and wall brace. Unit is furnished with 6" [152] vandal-resistant color-coded metal wrist blade handles.