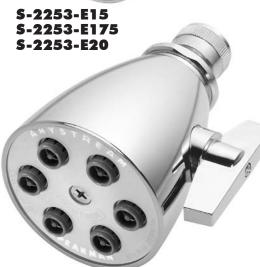

#### □ S-2253-E15

4-jet showerhead. 32 sprays. 2-1/4" face diameter. Pressure-compensating Autoflo device limits flow to 1.5 gpm/5.6 lpm

#### □ S-2253-E175

4-jet showerhead. 32 sprays. 2-1/4" face diameter. Pressure-compensating Autoflo device limits flow to 1.75 gpm/6.6 lpm

#### □ S-2253-E20

4-jet showerhead. 32 sprays. 2-1/4" face diameter. Pressure-compensating Autoflo device limits flow to 2.0 gpm/7.6 lpm.