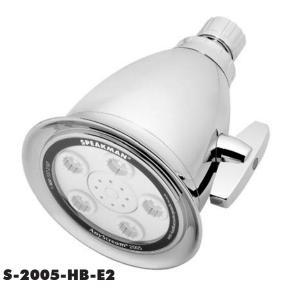

#### ☐ S-2005-HB-E2

5-jet showerhead. 50 sprays. 4-1/4" face. Adjustable spray with massage. Pressure-compensating Autoflo device limits flow to 2.0 gpm/7.6 lpm.

This space for Architect/Engineer approval.