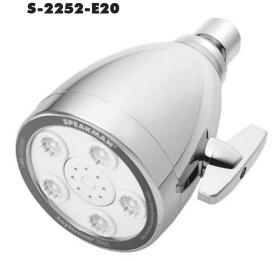

#### □ S-2252-E20

6-jet showerhead. 48 sprays. 2-3/4" face diameter. Solid brass large-body construction. Pressure-compensating Autoflo device limits flow to 2.0 gpm/7.6 lpm