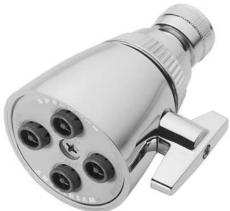

#### □ S-2252-E20

6-jet showerhead. 48 sprays. 2-3/4" face diameter. Solid brass large-body construction. Pressure-compensating Autoflo device limits flow to 2.0 gpm/7.6 lpm