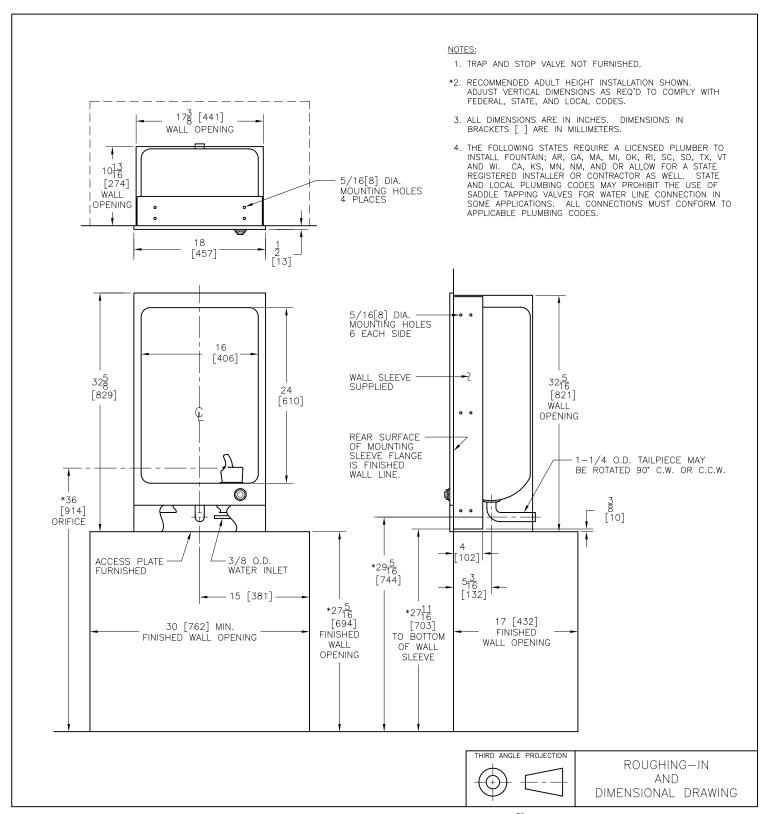

#### Installation

- > Prior to roughing-in, consult local, state and federal codes for proper mounting height.
- > Shipped with complete instructions

Components in this fountain are lead free as defined by the Safe Drinking Water Act Amendments of 1986, and the Lead Contamination Control Act of 1988.

| Physical Dimensions In Inches |                             |         |       |       |                    |                    |
|-------------------------------|-----------------------------|---------|-------|-------|--------------------|--------------------|
| Model                         | Style                       | Height  | Width | Depth | Extended From Wall | Recessed Into Wall |
| F240PM                        | Inverted,<br>Fully Recessed | 32 5/8" | 18"   | 11"   | 1/2″               | 10 1/2"            |