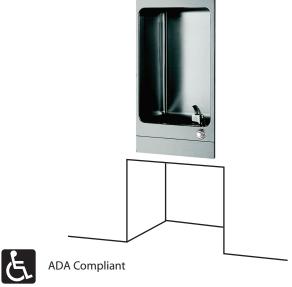

## **INVERTED, FULLY RECESSED**

# **F240PM**

### Suggested Specification

Model F240PM is a stainless steel, inverted fully recessed drinking fountain for direct connection to a cold water supply. When mechanical push-button is depressed, water continues to flow as long as the button is depressed. Cabinet shall be brushed stainless steel. Shall be listed by Underwriter's Laboratories to U.S. and Canadian standards and conform to European Union Directives.

#### Model

F240PM is a stainless steel, inverted fully recessed drinking fountain for direct connection to a cold water supply. When mechanical push-button is depressed, water continues to flow as long as the button is depressed.